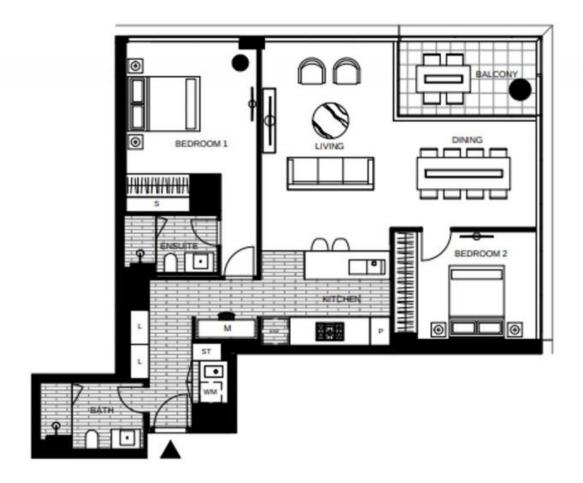

## Apartment features:

- ? Bespoke design, quality construction and finishes
- ? Internal space of 107m2
- ? Balcony ? 8m2

LEVEL 7V, 8V, 9V, 10V

Plans shown are only indicative of layout. Dimensions are approximate.