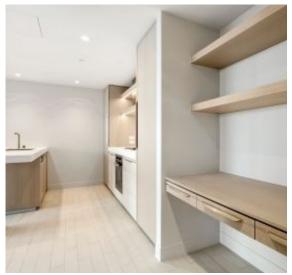

## Apartment features:

- ? Bespoke design, quality construction and finishes
- ? Internal space of 107m2
- ? Balcony ? 8m2