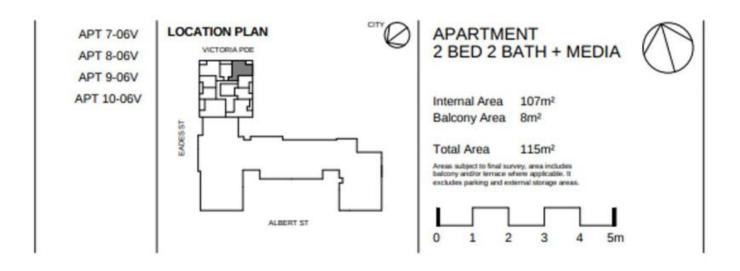

## Apartment features:

- ? Bespoke design, quality construction and finishes
- ? Internal space of 107m2
- ? Balcony ? 8m2

LEVEL 7V, 8V, 9V, 10V

Plans shown are only indicative of layout. Dimensions are approximate.