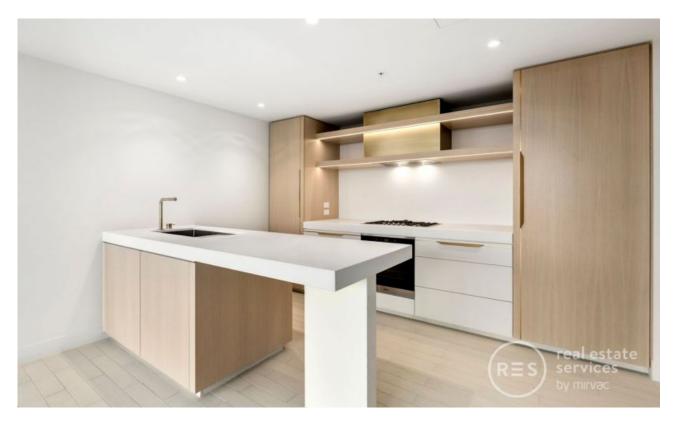

## Apartment features:

- ? Bespoke design, quality construction and finishes
- ? Internal space of 107m2
- ? Balcony ? 8m2