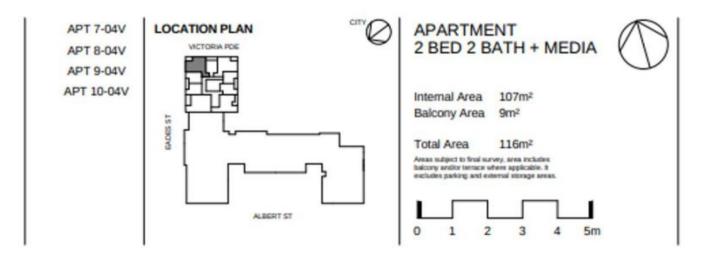

Located in East Melbourne, The Eastbourne has set a new benchmark for luxury living in Melbourne.

Apartment features:

? Bespoke design, quality construction and finishes

? Internal space of 107m2

| \$950 per week              |              |
|-----------------------------|--------------|
| Contact:                    | Baden Lucas  |
|                             | 03 9645 1199 |
|                             | 0418 888 751 |
| Туре:                       | Apartment    |
| Date Available:             | 01/07/2019   |
| Leased Date:                | 29/08/2019   |
| Bond:                       | \$4128       |
| https://www.resbymirvac.com |              |

Plans shown are only indicative of layout. Dimensions are approximate.