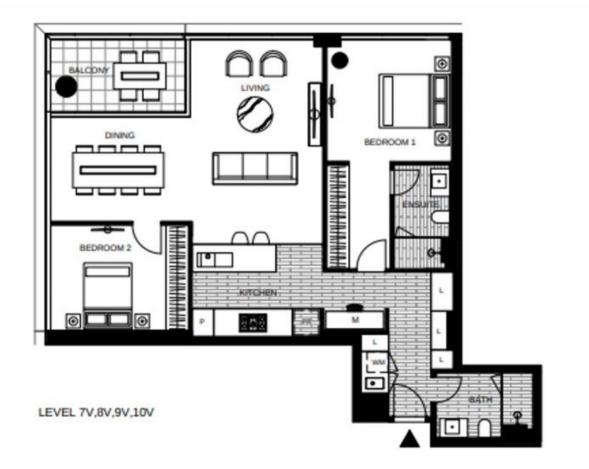

Located in East Melbourne, The Eastbourne has set a new benchmark for luxury living in Melbourne.

Apartment features:

? Bespoke design, quality construction and finishes

? Internal space of 107m2

| \$950 per week              |              |
|-----------------------------|--------------|
| Contact:                    | Baden Lucas  |
|                             | 03 9645 1199 |
|                             | 0418 888 751 |
| Туре:                       | Apartment    |
| Date Available:             | 01/07/2019   |
| Leased Date:                | 29/08/2019   |
| Bond:                       | \$4128       |
| https://www.resbymirvac.com |              |

Plans shown are only indicative of layout. Dimensions are approximate.