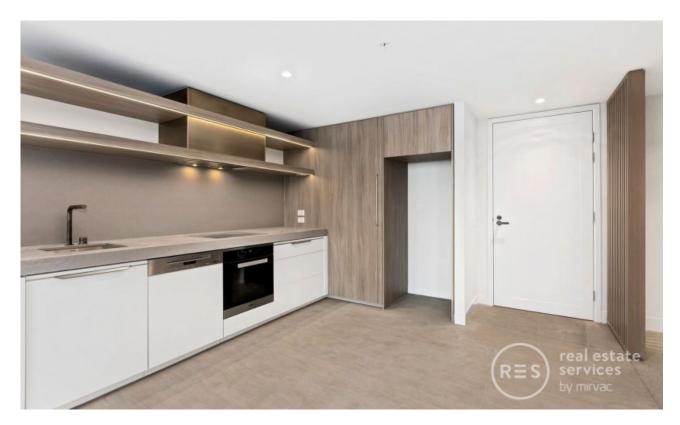

## Apartment features:

- ? Bespoke design, quality construction and finishes
- ? Internal space of 62m2

LEVEL 7V,8V,9V,10V