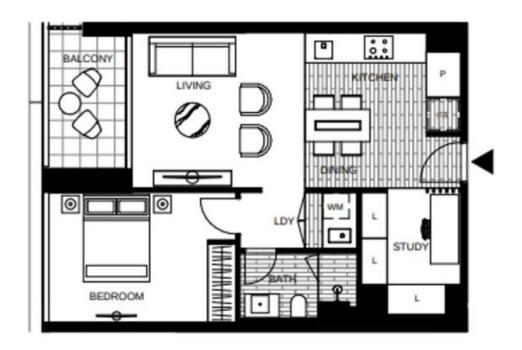

## The Eastbourne - 1 Bedroom Apartment plus study

Be the first to call The Eastbourne home! Currently under construction and due for completion in June, ready for tenants to move in late-June / early-July.

## Apartment features:

- ? Bespoke design, quality construction and finishes
- ? Internal space of 62m2

LEVEL 7V,8V,9V,10V