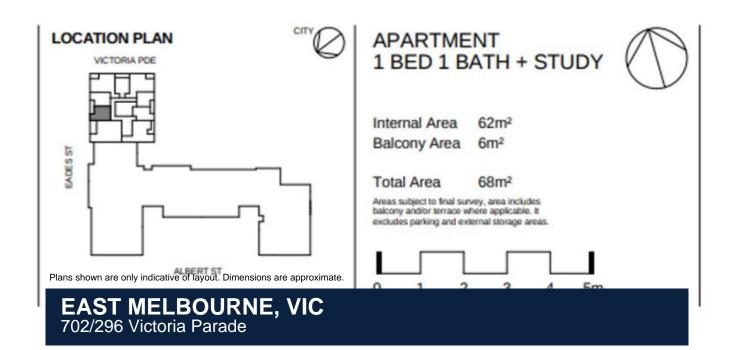

## **EAST MELBOURNE, VIC** 702/296 Victoria Parade

## Apartment features:

- ? Bespoke design, quality construction and finishes
- ? Internal space of 62m2

LEVEL 7V,8V,9V,10V