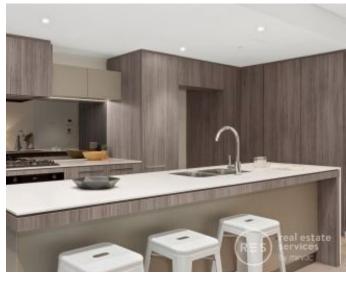

This sought after floor plan comprises of the expansive lounge and dining zone with the generous undercover balcony creating additional space for family and entertaining all year round. The state of the art kitchen will be a pleasure to prepare meals thanks to premium stone, immense island bench, elegant storage options, and stainless steel appliances.