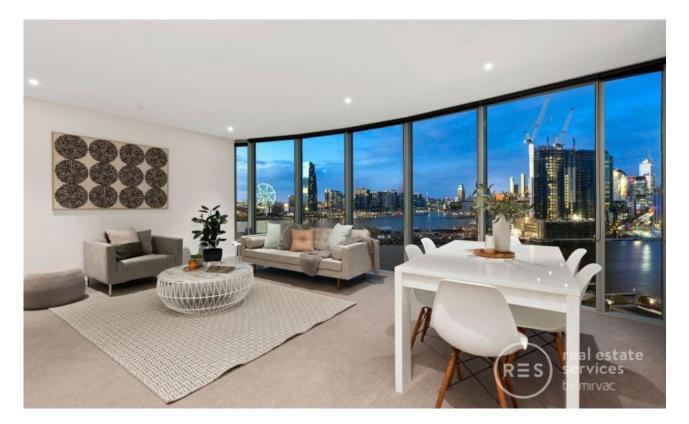

## Luxury 3 bedroom apartment in the exclusive Forge Tower

The apartment is finished to a high standard which you will notice from the moment you enter. Spectacular north facing views, three expansive bedrooms, separate study, two bathrooms and two carparks, these are just some of the highlights that this apartment has to offer.

This sought after floor plan comprises of the expansive lounge and dining zone with the generous undercover balcony creating additional space for family and entertaining all year round. The state of the art kitchen will be a pleasure to prepare meals thanks to premium stone, immense island bench, elegant storage options, and stainless steel appliances.