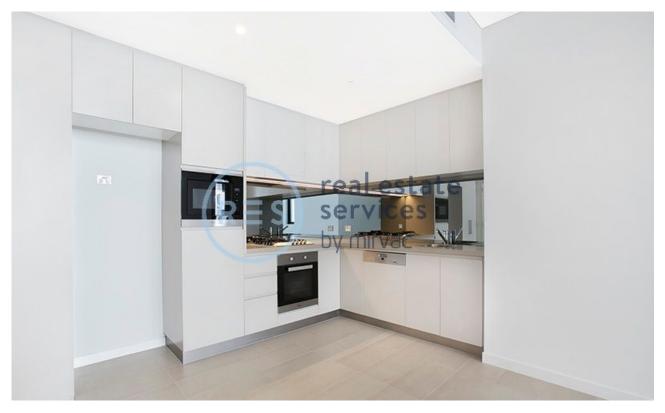

## **1-Bedroom Apartment in Prime Harold Park Location** This 58sqm, Level 4 Apartment features:

- Well-appointed bedroom with generous built-in wardrobe
- Open-plan living room, with tiled dining space
- Sleek kitchen with stone benchtop and Miele appliances
- Contemporary bathroom with plenty of vanity storage
- Spacious balcony, overlooking the internal gardens
- Internal laundry with washing machine and dryer included
- Secure storage cage included
- Ducted A/C, video intercom and NBN connectivity
- 450m to the Heritage-listed Tramsheds, light rail and public transport