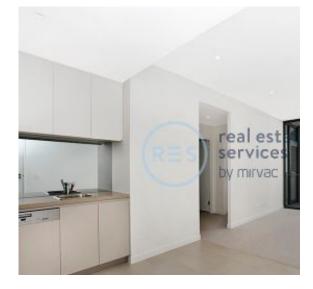

## **1-Bedroom Apartment in Prime Harold Park Location** This 58sqm, Level 4 Apartment features:

- Well-appointed bedroom with generous built-in wardrobe
- Open-plan living room, with tiled dining space
- Sleek kitchen with stone benchtop and Miele appliances
- Contemporary bathroom with plenty of vanity storage
- Spacious balcony, overlooking the internal gardens
- Internal laundry with washing machine and dryer included
- Secure storage cage included
- Ducted A/C, video intercom and NBN connectivity
- 450m to the Heritage-listed Tramsheds, light rail and public transport