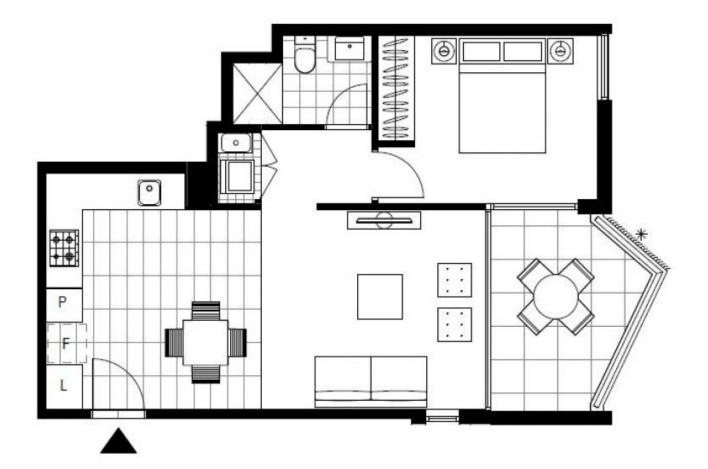

## **1-Bedroom Apartment in Prime Harold Park Location** This 58sqm, Level 4 Apartment features:

- Well-appointed bedroom with generous built-in wardrobe
- Open-plan living room, with tiled dining space
- Sleek kitchen with stone benchtop and Miele appliances
- Contemporary bathroom with plenty of vanity storage
- Spacious balcony, overlooking the internal gardens
- Internal laundry with washing machine and dryer included
- Secure storage cage included
- Ducted A/C, video intercom and NBN connectivity
- 450m to the Heritage-listed Tramsheds, light rail and public transport

Plans shown are only indicative of layout. Dimensions are approximate.