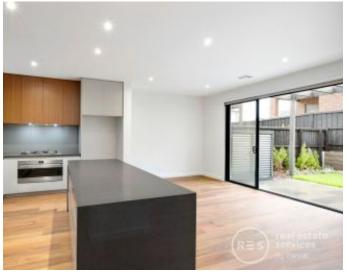

This four bedroom, 3 bathroom home is bursting with natural light and completed with premium fixtures and fittings, including Smeg appliances. The large kitchen and dining area adjoins a beautifully landscaped and decked outdoor area, perfect for entertaining. The generously sized living room opens onto a large balcony, overlooking parklands.