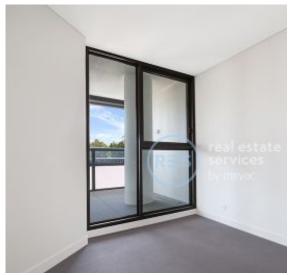

## North Facing 1-Bedroom Apartment near Green Square **Train Station**

This 63sqm, Mirvac Apartment features:

- Large bedroom with generous built-in wardrobe
- Study nook at entry with built-in desk, perfect for a home office
- Generous living and dining area, leading to the balcony
- Contemporary kitchen with stone benchtop and Smeg appliances
- Sleek bathroom with plenty of storage
- North-facing balcony, perfect for entertaining
- Internal laundry with dryer included
- Secure storage cage included
- Ducted A/C, video intercom and NBN connectivity
- 300m to Woolworths, The Social Corner and Green Square Train Station (10mins to the City)