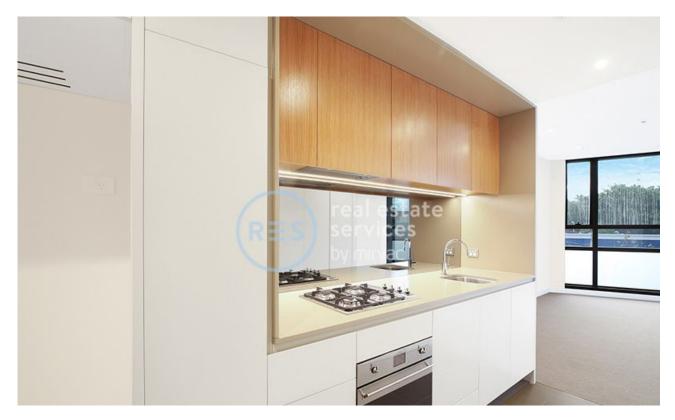

## North Facing 1-Bedroom Apartment near Green Square **Train Station**

This 63sqm, Mirvac Apartment features:

- Large bedroom with generous built-in wardrobe
- Study nook at entry with built-in desk, perfect for a home office
- Generous living and dining area, leading to the balcony
- Contemporary kitchen with stone benchtop and Smeg appliances
- Sleek bathroom with plenty of storage
- North-facing balcony, perfect for entertaining
- Internal laundry with dryer included
- Secure storage cage included
- Ducted A/C, video intercom and NBN connectivity
- 300m to Woolworths, The Social Corner and Green Square Train Station (10mins to the City)