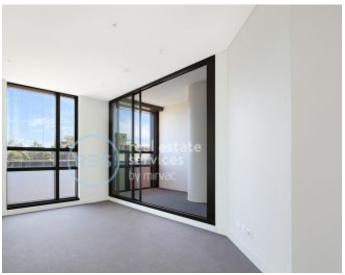

## North Facing 1-Bedroom Apartment near Green Square **Train Station**

This 63sqm, Mirvac Apartment features:

- Large bedroom with generous built-in wardrobe
- Study nook at entry with built-in desk, perfect for a home office
- Generous living and dining area, leading to the balcony
- Contemporary kitchen with stone benchtop and Smeg appliances
- Sleek bathroom with plenty of storage
- North-facing balcony, perfect for entertaining
- Internal laundry with dryer included
- Secure storage cage included
- Ducted A/C, video intercom and NBN connectivity
- 300m to Woolworths, The Social Corner and Green Square Train Station (10mins to the City)