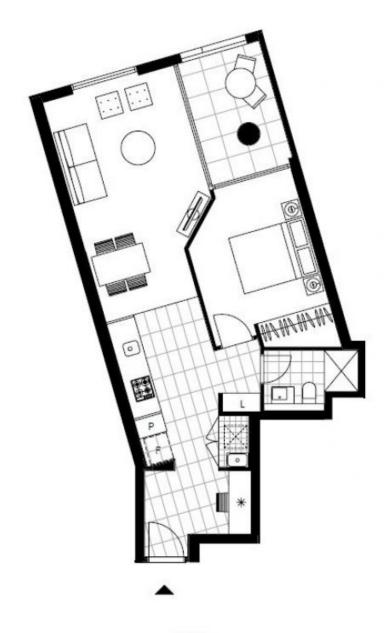

## North Facing 1-Bedroom Apartment near Green Square **Train Station**

This 63sqm, Mirvac Apartment features:

- Large bedroom with generous built-in wardrobe
- Study nook at entry with built-in desk, perfect for a home office
- Generous living and dining area, leading to the balcony
- Contemporary kitchen with stone benchtop and Smeg appliances
- Sleek bathroom with plenty of storage
- North-facing balcony, perfect for entertaining
- Internal laundry with dryer included
- Secure storage cage included
- Ducted A/C, video intercom and NBN connectivity
- 300m to Woolworths, The Social Corner and Green Square Train Station (10mins to the City)