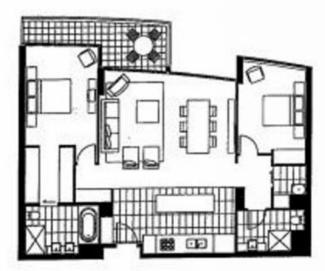

## Delightful 2 Bedroom Apartment with City and Yarra

This delightful two bedroom Yarra's Edge apartment offers spacious with City and River views and a relaxed waterfront lifestyle.

An open central living zone incorporates a sizeable lounge/dining area with a well-appointed kitchen with stone benchtops. The sunny aspect and spectacular views on offer are highlighted through large windows and an undercover balcony ideal for alfresco entertaining all-year round.

Privately positioned, two double bedrooms which include built-in robes, with the master also enjoying a private en-suite with dual-vanities and bath. Completing this awesome apartment is a central bathroom, separate laundry, ducted heating/cooling, intercom and a secure care space.

Plans shown are only indicative of layout. Dimensions are approximate.