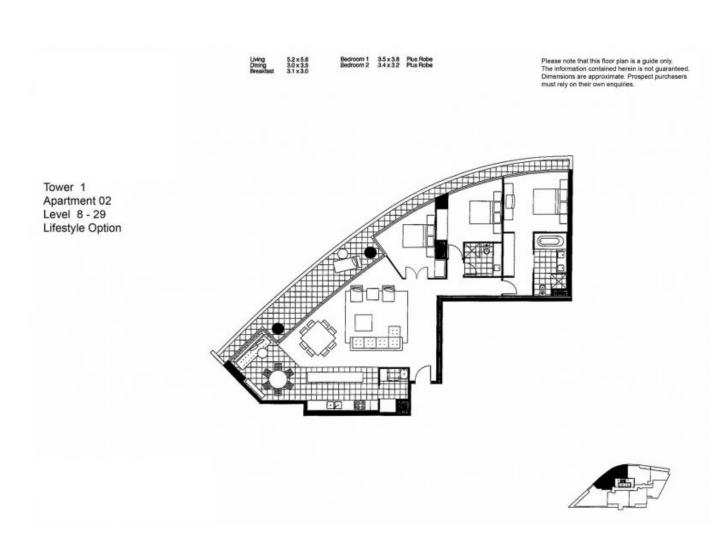

Plans shown are only indicative of layout. Dimensions are approximate.

DOCKLANDS, VIC 902/50 Lorimer Street