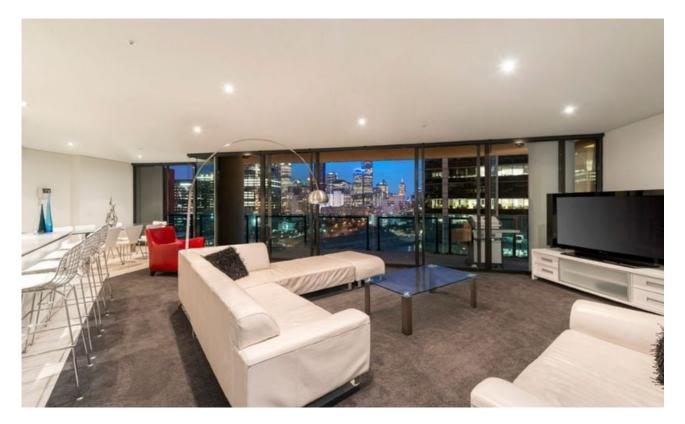

## **City Views, Space and Lifestyle**

An abundance of space, views and ideal location for your city lifestyle. This three-bedroom, two-bathroom Yarra's Edge oasis is one not to be missed off your list.

There is ample of space offered by the open plan lounge and dining area, this large living area also incorporates a spacious stone kitchen with island bench and stainless-steel appliances, while the balcony runs the entire length of the apartment.

All bedrooms have balcony access with the master bed with a dedicated ensuite, while the central bathroom is share by the other two bedrooms. A Euro laundry, ducted heat/cool, video intercom, and 2 car spaces. You will also as a resident have access to RekDek incl. gym, pool, spa, steam room, & sauna are other features.