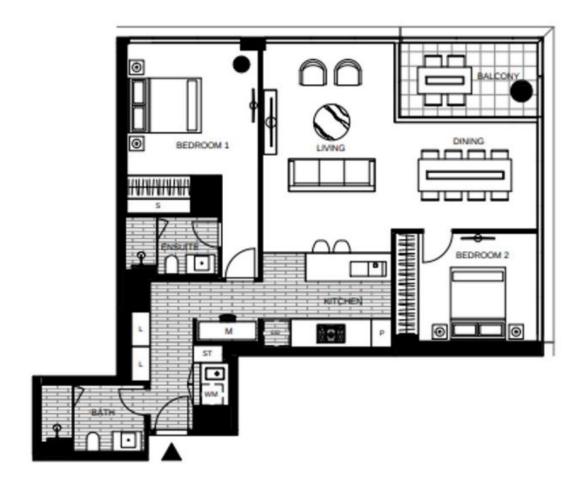

#### Apartments feature:

- ? Bespoke design, quality construction and finishes
- ? Internal space of up to 137m2
- ? Stainless steel European appliances
- ? Generous cupboard space

### 2 BED

LEVEL 7V, 8V, 9V, 10V

Plans shown are only indicative of layout. Dimensions are approximate.