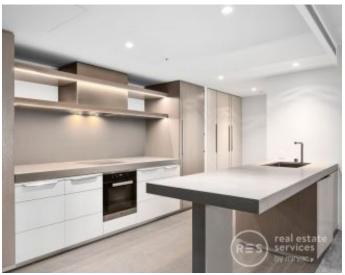

#### Apartments feature:

- ? Bespoke design, quality construction and finishes
- ? Internal space of up to 137m2
- ? Stainless steel European appliances
- ? Generous cupboard space