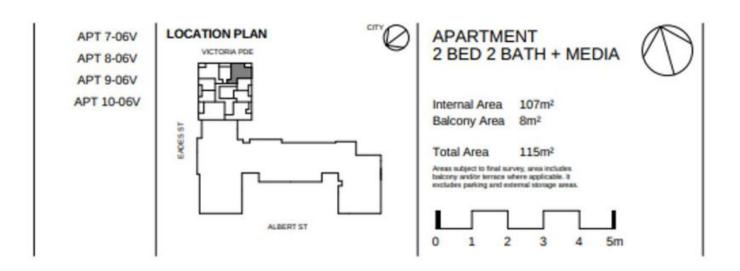

#### Apartments feature:

- ? Bespoke design, quality construction and finishes
- ? Internal space of up to 137m2
- ? Stainless steel European appliances
- ? Generous cupboard space

### 2 BED

LEVEL 7V, 8V, 9V, 10V

Plans shown are only indicative of layout. Dimensions are approximate.