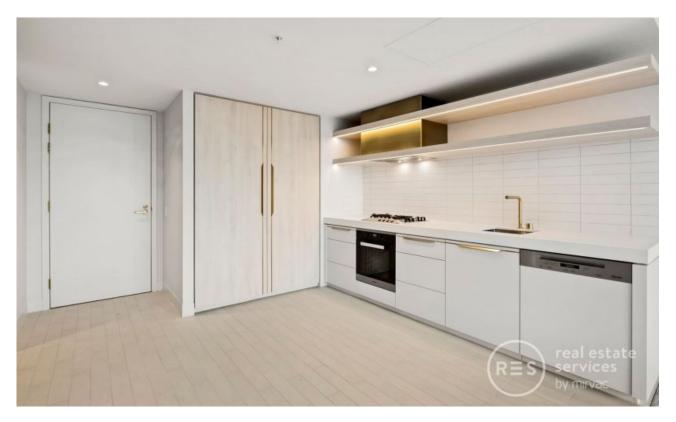

## Apartments feature:

- ? Bespoke design, quality construction and finishes
- ? Internal space of up to 75m2
- ? Stainless steel European appliances
- ? Generous cupboard space

From \$550 per week

Contact: Baden Lucas