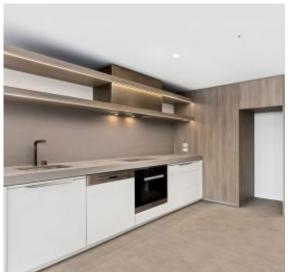

## Apartments feature:

- ? Bespoke design, quality construction and finishes
- ? Internal space of up to 75m2
- ? Stainless steel European appliances
- ? Generous cupboard space

From \$550 per week

Contact: Baden Lucas