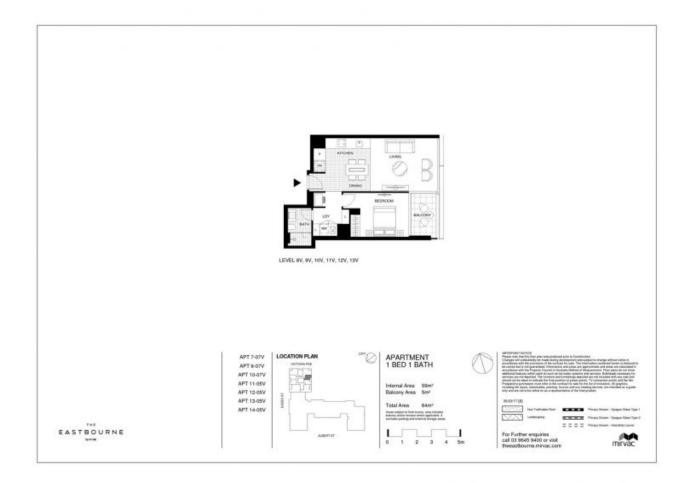

## Apartments feature:

- ? Bespoke design, quality construction and finishes
- ? Internal space of up to 75m2
- ? Stainless steel European appliances
- ? Generous cupboard space

From \$550 per week

Contact: Baden Lucas