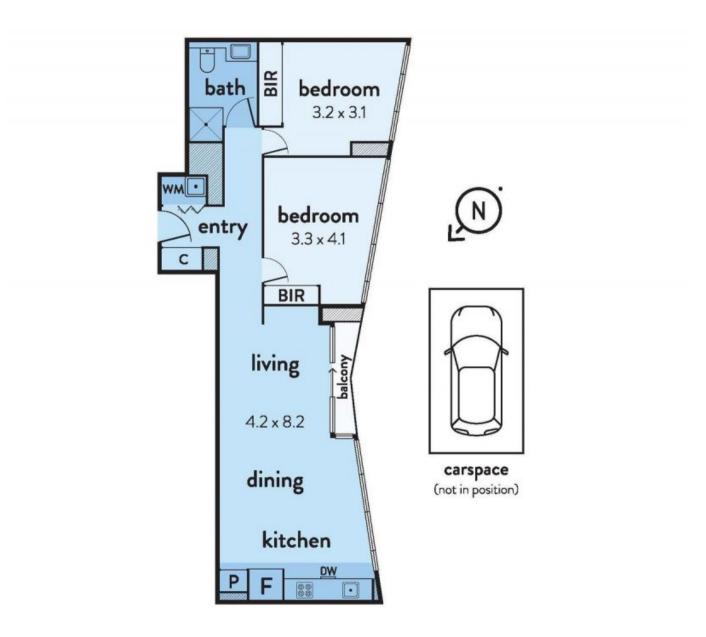

## 3005/100 LORIMER ST, DOCKLANDS

The above plan is an artist's impression only, it includes elements that are for display purposes and may not be to scale. Dimensions are approximate and every care has been taken to verify the accuracy of details.