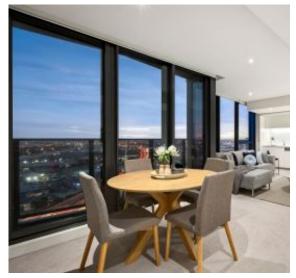

## Immaculate luxury and Yarra's Edge exclusivity

Sky high on the 30th floor of the brilliant Array residential complex which allows you to soak in stunning views of Port Phillip Bay and the Yarra River, this exclusive 2 bedroom apartment is yours to truly appreciate.

? Make the most of the bay and river vistas from the south-west facing undercover balcony

- ? Kitchen is splashed with sleek stone and offers Miele appliances
- ? Well-sized central living area with space for zoned lounge and dining areas
- ? Both bedrooms with BIRs
- ? Designer bathroom, European laundry
- ? Ducted heating and cooling
- ? Secure intercom entry