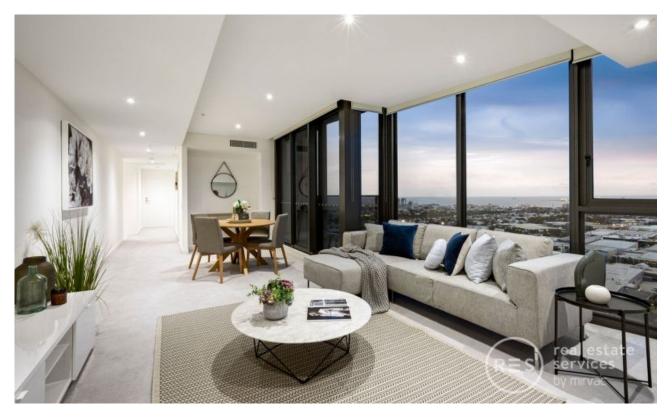

## Immaculate luxury and Yarra's Edge exclusivity

Sky high on the 30th floor of the brilliant Array residential complex which allows you to soak in stunning views of Port Phillip Bay and the Yarra River, this exclusive 2 bedroom apartment is yours to truly appreciate.

? Make the most of the bay and river vistas from the south-west facing undercover balcony

- ? Kitchen is splashed with sleek stone and offers Miele appliances
- ? Well-sized central living area with space for zoned lounge and dining areas
- ? Both bedrooms with BIRs
- ? Designer bathroom, European laundry
- ? Ducted heating and cooling
- ? Secure intercom entry