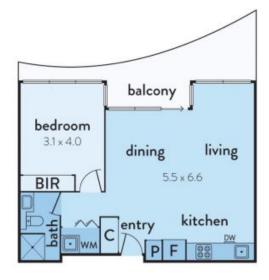

## 402/100 LORIMER STREET, **DOCKLANDS**

This floorplan is an artist's impression only, it contains information that we believe to be reliable however we cannot guarantee and accept no responsibility for the accuracy of information supplied. All dimensions are indicative and listed in metres. Interested parties should take their own measurements or engage the services of a licensed surveyor.

(not in position)

Plans shown are only indicative of layout. Dimensions are approximate.