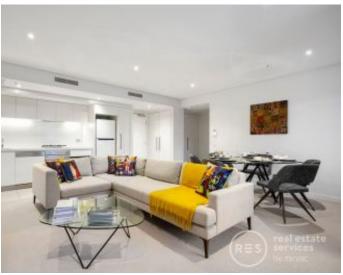

## Incredible water views and sleek modern podium living

Set right on the edge of the picturesque marina where you have stunning uninterrupted views of the water you can enjoy 24/7, this spacious 1 bedroom apartment is blissful Yarra's Edge living in the coveted Array complex.

- ? Picturesque vistas of marina and CBD in the distance from your large balcony
- ? Central lounge and dining offers fabulous space for everyday living
- ? Straight line stone kitchen with full stainless steel Smeg appliances
- ? Bedroom with built-in robe and scenic river views
- ? Quality bathroom, European laundry
- ? Ducted heating and cooling, secure intercom entry
- ? Secure car space