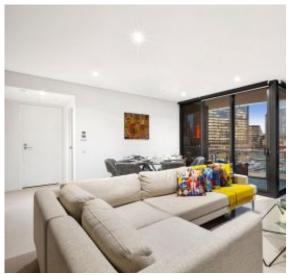

## Incredible water views and sleek modern podium living

Set right on the edge of the picturesque marina where you have stunning uninterrupted views of the water you can enjoy 24/7, this spacious 1 bedroom apartment is blissful Yarra's Edge living in the coveted Array complex.

- ? Picturesque vistas of marina and CBD in the distance from your large balcony
- ? Central lounge and dining offers fabulous space for everyday living
- ? Straight line stone kitchen with full stainless steel Smeg appliances
- ? Bedroom with built-in robe and scenic river views
- ? Quality bathroom, European laundry
- ? Ducted heating and cooling, secure intercom entry
- ? Secure car space