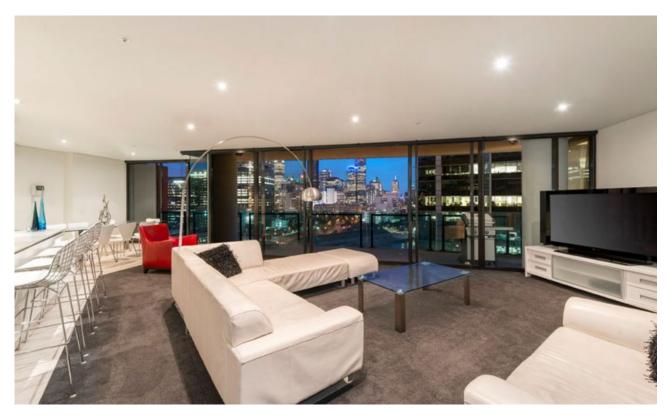

## Three bedroom living in Yarra's Edge

With views of the CBD and a prime position in Tower 1 overlooking the Yarra how could you resist this three-bedroom home at Yarra's Edge. During the day this wonderful space is bathed in natural sunlight and by night you will be mesmerised by the magnificence of a city skyline that online Melbourne can offer.

This stunning apartment features a fully equipped kitchen with Smeg gas cooktop, electric oven, dishwasher and fridge and freezer, spacious open plan living with dining area opening onto entertainer's balcony.