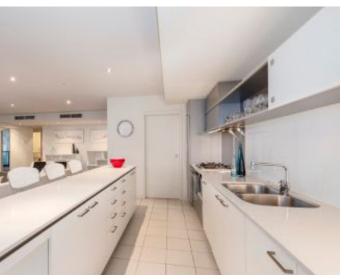

This stunning apartment features a fully equipped kitchen with Smeg gas cooktop, electric oven, dishwasher and fridge and freezer, spacious open plan living with dining area opening onto entertainer's balcony.