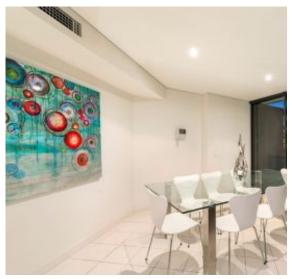

This stunning apartment features a fully equipped kitchen with Smeg gas cooktop, electric oven, dishwasher and fridge and freezer, spacious open plan living with dining area opening onto entertainer's balcony.