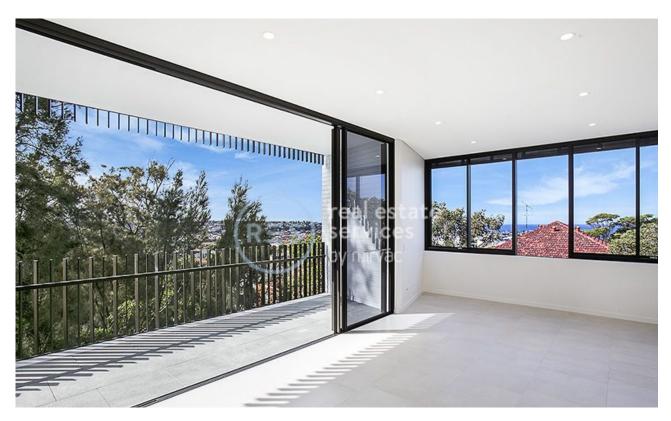

## Spacious 2-Bedroom Apartment with partial ocean views!

This 108sqm, 2-Bedroom Apartment features:

- Well-appointed bedrooms with generous built-in wardrobes
- Tiled living and dining area, leading to the balcony
- Stylish kitchen with stone benchtops and Miele appliances
- Sleek bathrooms with plenty of vanity storage, bath in ensuite
- North-facing balcony overlooking the park, perfect for entertaining
- Internal laundry with washer and dryer included
- Secure car space and storage cage included
- Ducted A/C, video intercom and NBN connectivity
- 1.5km walk to the iconic Bondi Beach, 300m to public transport