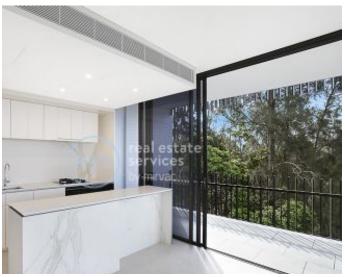

## Spacious 2-Bedroom Apartment with partial ocean views!

This 108sqm, 2-Bedroom Apartment features:

- Well-appointed bedrooms with generous built-in wardrobes
- Tiled living and dining area, leading to the balcony
- Stylish kitchen with stone benchtops and Miele appliances
- Sleek bathrooms with plenty of vanity storage, bath in ensuite
- North-facing balcony overlooking the park, perfect for entertaining
- Internal laundry with washer and dryer included
- Secure car space and storage cage included
- Ducted A/C, video intercom and NBN connectivity
- 1.5km walk to the iconic Bondi Beach, 300m to public transport