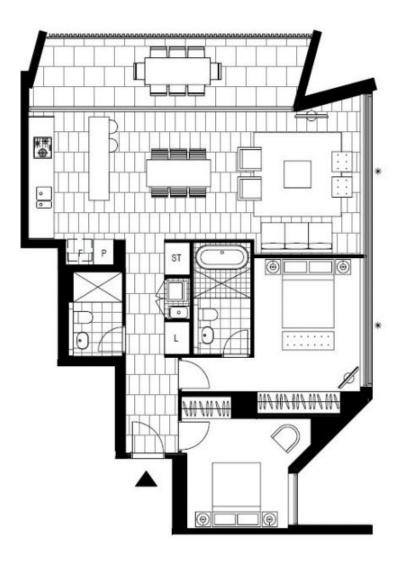

## Spacious 2-Bedroom Apartment with partial ocean views!

This 108sqm, 2-Bedroom Apartment features:

- Well-appointed bedrooms with generous built-in wardrobes
- Tiled living and dining area, leading to the balcony
- Stylish kitchen with stone benchtops and Miele appliances
- Sleek bathrooms with plenty of vanity storage, bath in ensuite
- North-facing balcony overlooking the park, perfect for entertaining
- Internal laundry with washer and dryer included
- Secure car space and storage cage included
- Ducted A/C, video intercom and NBN connectivity
- 1.5km walk to the iconic Bondi Beach, 300m to public transport

## 2 BED

## **DEPOSIT TAKEN**

Contact: Carmen Whiteley

02 8588 8888 0497 555 519

Type: Apartment Date Available: 13/05/2019 Bond: \$4600

50na: \$4600

https://www.resbymirvac.com

Plans shown are only indicative of layout. Dimensions are approximate.