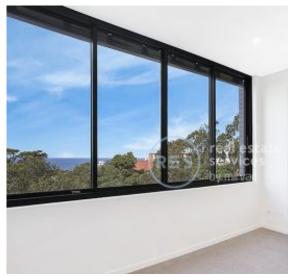

## Spacious 2-Bedroom Apartment with partial ocean views!

This 108sqm, 2-Bedroom Apartment features:

- Well-appointed bedrooms with generous built-in wardrobes
- Tiled living and dining area, leading to the balcony
- Stylish kitchen with stone benchtops and Miele appliances
- Sleek bathrooms with plenty of vanity storage, bath in ensuite
- North-facing balcony overlooking the park, perfect for entertaining
- Internal laundry with washer and dryer included
- Secure car space and storage cage included
- Ducted A/C, video intercom and NBN connectivity
- 1.5km walk to the iconic Bondi Beach, 300m to public transport