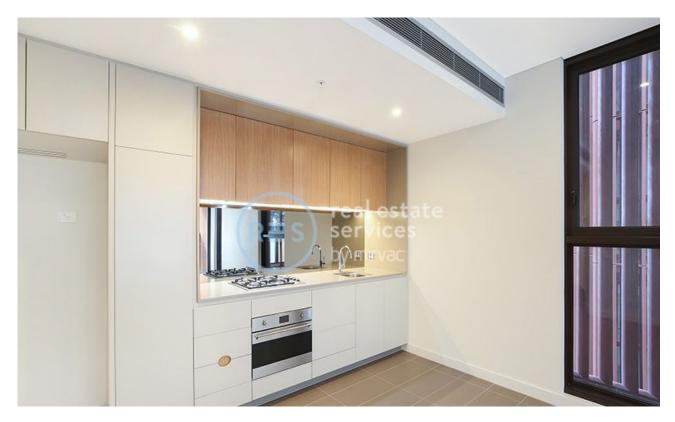

## Modern & conveniently located 1-bedroom apartment

This modern, 59sqm 1-Bedroom Apartment features:

- Large bedroom with floor to ceiling built-in wardrobe
- Open-plan living/dining area with South-west facing balcony
- Modern kitchen with stone benchtop and built-in Smeg appliances
- Sleek bathroom with plenty of storage
- Internal laundry with dryer included
- Secure basement storage cage included
- Ducted A/C, video intercom and NBN connectivity
- 300m to Woolworths, The Social Corner and Green Square Train Station