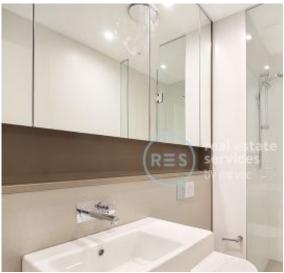

## Modern & conveniently located 1-bedroom apartment

This modern, 59sqm 1-Bedroom Apartment features:

- Large bedroom with floor to ceiling built-in wardrobe
- Open-plan living/dining area with South-west facing balcony
- Modern kitchen with stone benchtop and built-in Smeg appliances
- Sleek bathroom with plenty of storage
- Internal laundry with dryer included
- Secure basement storage cage included
- Ducted A/C, video intercom and NBN connectivity
- 300m to Woolworths, The Social Corner and Green Square Train Station