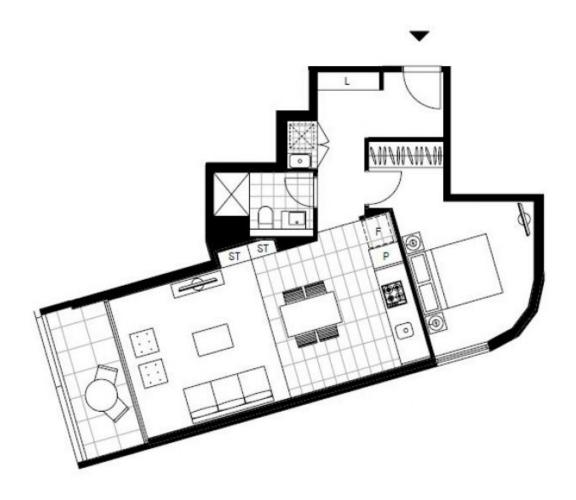

## Modern & conveniently located 1-bedroom apartment

This modern, 59sqm 1-Bedroom Apartment features:

- Large bedroom with floor to ceiling built-in wardrobe
- Open-plan living/dining area with South-west facing balcony
- Modern kitchen with stone benchtop and built-in Smeg appliances
- Sleek bathroom with plenty of storage
- Internal laundry with dryer included
- Secure basement storage cage included
- Ducted A/C, video intercom and NBN connectivity
- 300m to Woolworths, The Social Corner and Green Square Train Station

## **DEPOSIT TAKEN - More apartments available!**

Contact: Carmen Whiteley

02 8588 8888 0497 555 519

Type: Apartment
Date Available: 28/11/2020
Bond: \$1920

https://www.resbymirvac.com

LEVEL 4

Plans shown are only indicative of layout. Dimensions are approximate.