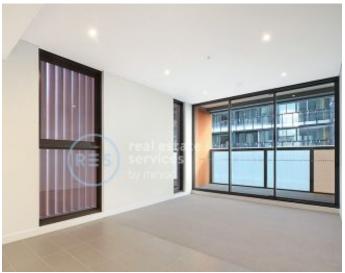

## Modern & conveniently located 1-bedroom apartment

This modern, 59sqm 1-Bedroom Apartment features:

- Large bedroom with floor to ceiling built-in wardrobe
- Open-plan living/dining area with South-west facing balcony
- Modern kitchen with stone benchtop and built-in Smeg appliances
- Sleek bathroom with plenty of storage
- Internal laundry with dryer included
- Secure basement storage cage included
- Ducted A/C, video intercom and NBN connectivity
- 300m to Woolworths, The Social Corner and Green Square Train Station