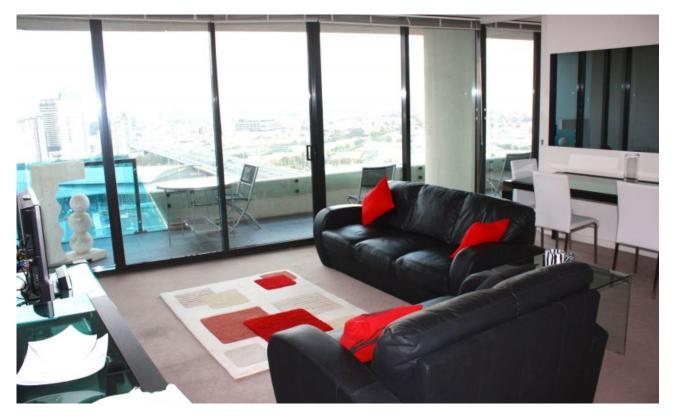

## **FULLY FURNISHED** apartment with panoramic views of the CBD and Port Phillip Bay

Fully Furnished one bedroom apartment, located high up on level 25 in Tower 1, the views are simply everlasting from the stunning backdrop of the CBD, Yarra River, Dandenong Ranges and across to St Kilda and Port Phillip Bay.

The open living/dining area is accompanied with a stylish modern kitchen adorned with stainless steel appliances and quality fixtures and fittings. Spacious main bedroom with study alcove and floor to ceiling windows throughout. Also featuring ducted air-conditioning/heating, separate laundry, secure single car park and resident access into the famous RekDek facility which includes your gym, heated indoor pool, spa, sauna, steam room and roof-top decking.