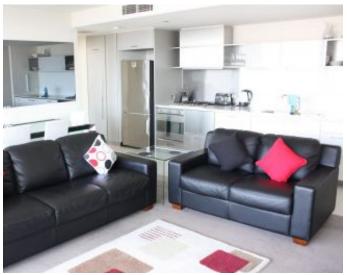

The open living/dining area is accompanied with a stylish modern kitchen adorned with stainless steel appliances and quality fixtures and fittings. Spacious main bedroom with study alcove and floor to ceiling windows throughout. Also featuring ducted air-conditioning/heating, separate laundry, secure single car park and resident access into the famous RekDek facility which includes your gym, heated indoor pool, spa, sauna, steam room and roof-top decking.