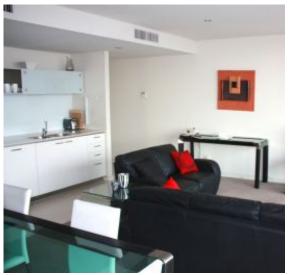

The open living/dining area is accompanied with a stylish modern kitchen adorned with stainless steel appliances and quality fixtures and fittings. Spacious main bedroom with study alcove and floor to ceiling windows throughout. Also featuring ducted air-conditioning/heating, separate laundry, secure single car park and resident access into the famous RekDek facility which includes your gym, heated indoor pool, spa, sauna, steam room and roof-top decking.