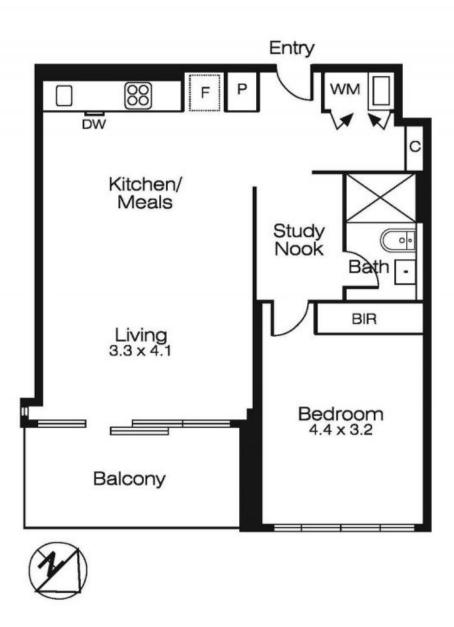

North-facing and located on the 4th floor of the stylish Yarra Point complex, this spacious pad measuring 76 sqm (approx.) showcases a dedicated lounge and meals areas, along with a designer kitchen featuring terrific storage and Miele appliances including a dishwasher.

The exceptional private balcony will be ideal in the warmer months for alfresco meals as you soak in the astonishing city and river vistas, while the bedroom (BIRs) neighbours a study nook and contemporary kitchen with large shower.

## \$590,000 - \$620,000

Contact: Baden Lucas

03 9645 1199 0418 888 751

Apartment Type: Sold Date: 17/05/2019 https://www.resbymirvac.com

Plans shown are only indicative of layout. Dimensions are approximate.