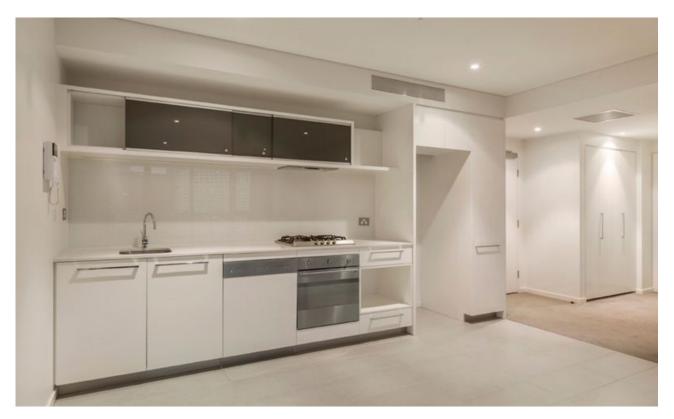

North-facing and located on the 4th floor of the stylish Yarra Point complex, this spacious pad measuring 76 sqm (approx.) showcases a dedicated lounge and meals areas, along with a designer kitchen featuring terrific storage and Miele appliances including a dishwasher.

The exceptional private balcony will be ideal in the warmer months for alfresco meals as you soak in the astonishing city and river vistas, while the bedroom (BIRs) neighbours a study nook and contemporary kitchen with large shower.