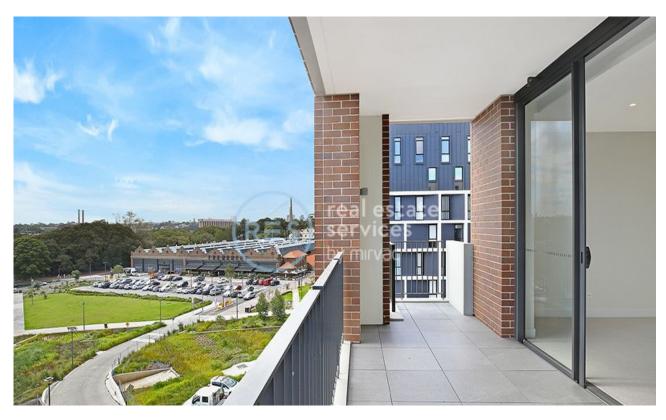

## **Deposit Taken**

This 129sqm, 6th floor Apartment features: Spacious 3-Bedroom Apartment in Harold Park

- Large bedrooms with generous built-in wardrobes
- Open-plan living and dining area, leading to the balcony
- Modern kitchen with stone benchtops and Miele appliances
- Sleek bathrooms with plenty of storage, bath in ensuite
- North-facing balcony overlooking the Tramsheds
- Internal laundry with washer and dryer included
- 2 secure car spaces and storage cage included
- Ducted A/C, video intercom and NBN connectivity
- 300m to the Heritage-listed Tramsheds, light rail station and public transport  $\,$