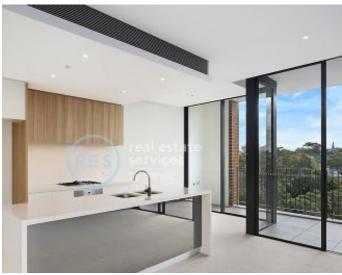

## **Deposit Taken**

This 129sqm, 6th floor Apartment features: Spacious 3-Bedroom Apartment in Harold Park

- Large bedrooms with generous built-in wardrobes
- Open-plan living and dining area, leading to the balcony
- Modern kitchen with stone benchtops and Miele appliances
- Sleek bathrooms with plenty of storage, bath in ensuite
- North-facing balcony overlooking the Tramsheds
- Internal laundry with washer and dryer included
- 2 secure car spaces and storage cage included
- Ducted A/C, video intercom and NBN connectivity
- 300m to the Heritage-listed Tramsheds, light rail station and public transport  $\,$