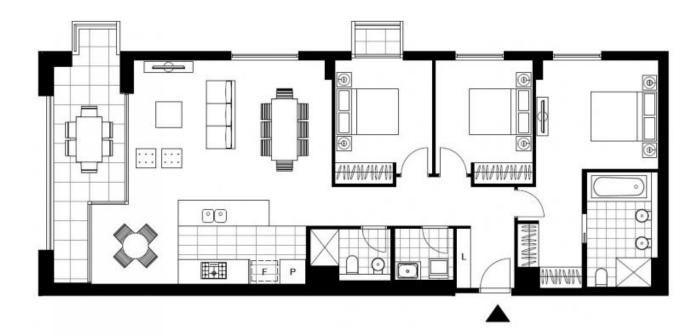

## **GLEBE, NSW** 611/172 Ross Street

## **Deposit Taken**

This 129sqm, 6th floor Apartment features: Spacious 3-Bedroom Apartment in Harold Park

- Large bedrooms with generous built-in wardrobes
- Open-plan living and dining area, leading to the balcony
- Modern kitchen with stone benchtops and Miele appliances
- Sleek bathrooms with plenty of storage, bath in ensuite
- North-facing balcony overlooking the Tramsheds
- Internal laundry with washer and dryer included
- 2 secure car spaces and storage cage included
- Ducted A/C, video intercom and NBN connectivity
- 300m to the Heritage-listed Tramsheds, light rail station and public transport  $\,$

## **Deposit Taken**

Contact: Matthew Matthews

02 8588 8888 0418 266 590 Naz Sabzpouri 02 8588 8888 0401 545 440

Type: Apartment
Date Available: 09/05/2019
Bond: \$5000

https://www.resbymirvac.com

Plans shown are only indicative of layout. Dimensions are approximate.