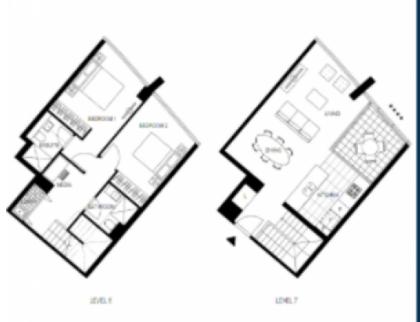

#### **Spacious Double Story Apartment**

Located on the podium level of the newest Mirvac Tower - Forge, this unique double story, spacious, and utterly modern two bedroom, two bathroom Docklands apartment promises dazzling views of the Yarra River and city skyline as well as two secure car spaces. Features brilliant views from relaxed lounge and dining and undercover balcony, gourmet kitchen with stone benches, and s/steel appliances, all bedrooms with BIRs including master bedroom with ensuite, pristine bathroom, separate laundry, study nook, and access to a gym, pool caf?, private kitchen/dining room and cinema. Walk to South Wharf Promenade and Victoria Harbour precinct.

# 703/81 South Wharf Drive, Docklands

2 Bed | 2 Bath | 2 Car

### Level 7

- Dual level home
- Spectacular river views
- Island bench
- -Winter garden

For more information, please contact:

Aleienha Clark 0491 174 507 aleienha clark@renbemirvac.com

Plans shown are only indicative of layout. Dimensions are approximate.