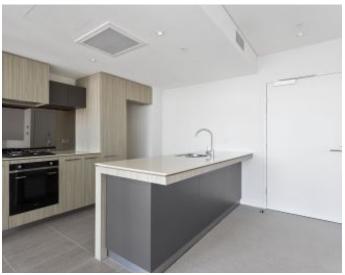

#### **Spacious Double Story Apartment**

Located on the podium level of the newest Mirvac Tower - Forge, this unique double story, spacious, and utterly modern two bedroom, two bathroom Docklands apartment promises dazzling views of the Yarra River and city skyline as well as two secure car spaces. Features brilliant views from relaxed lounge and dining and undercover balcony, gourmet kitchen with stone benches, and s/steel appliances, all bedrooms with BIRs including master bedroom with ensuite, pristine bathroom, separate laundry, study nook, and access to a gym, pool caf?, private kitchen/dining room and cinema. Walk to South Wharf Promenade and Victoria Harbour precinct.

### Level 7

- Dual level home
- Spectacular river views
- Island bench
- -Winter garden

For more information, please contact:

Aleienha Clark 0491 174 507 aleienha clark@renbemirvac.com

Plans shown are only indicative of layout. Dimensions are approximate.