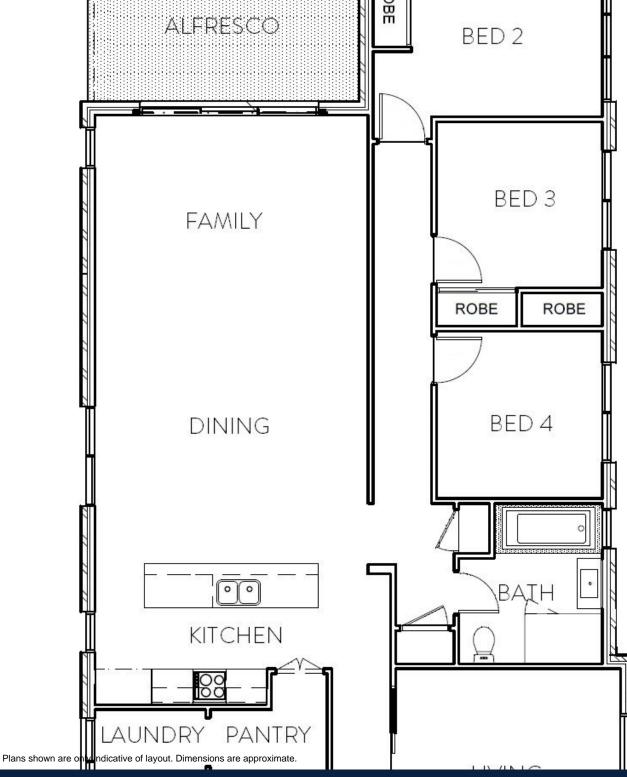

## **Deposit Taken**

This spacious, single level home has to offer:

Freestanding 4-Bedroom Family Home in Crest by Mirvac

- Modern kitchen with stone benchtops and gas cooking
- Four large bedrooms, master with walk-in robe and ensuite
- Tiled family and dining area
- Separate living room
- Large laundry with access to the backyard
- Sleek bathrooms with plenty of storage
- North-facing alfresco patio and backyard
- Double lock-up garage with remote control entry
- Ducted A/C, alarm and NBN connectivity
- Located within Crest by Mirvac, offering close proximity to the newly opened Gledswood Hills public school, the Kids Park, Country Club Gledswood Hills and the Emerald Hills Shopping Village