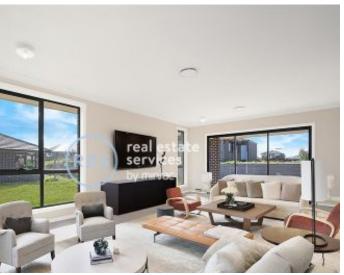

## **Deposit Taken**

This spacious, single level home has to offer:

Freestanding 4-Bedroom Family Home in Crest by Mirvac

- Modern kitchen with stone benchtops and gas cooking
- Four large bedrooms, master with walk-in robe and ensuite
- Tiled family and dining area
- Separate living room
- Large laundry with access to the backyard
- Sleek bathrooms with plenty of storage
- North-facing alfresco patio and backyard
- Double lock-up garage with remote control entry
- Ducted A/C, alarm and NBN connectivity
- Located within Crest by Mirvac, offering close proximity to the newly opened Gledswood Hills public school, the Kids Park, Country Club Gledswood Hills and the Emerald Hills Shopping Village