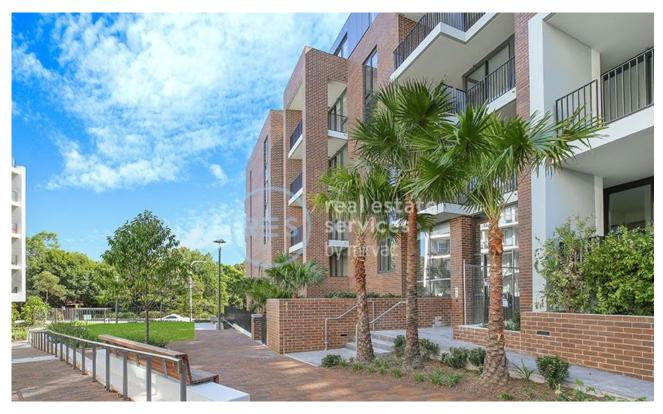

## **GLEBE, NSW** 507/1 Cullen Close

## **DEPOSIT TAKEN!**

This 60sqm, 5th floor Apartment features:

- 1- Bedroom Apartment in Prime Inner-City Location
- Spacious bedroom with generous built-in wardrobe
- Open-plan living and dining area, leading to the balcony
- Contemporary kitchen with stone benchtop and Miele appliances
- Sleek bathroom with great storage
- Generous balcony, perfect for entertaining
- Internal laundry with washer and dryer included
- Study nook at entry, perfect for a home office
- Secure car space and storage cage included
- Ducted A/C, video intercom and NBN connectivity
- $400\mbox{m}$  to the Heritage-listed Tramsheds, light rail station and public transport