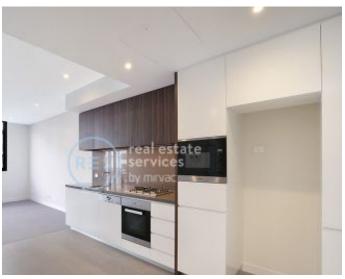

## **DEPOSIT TAKEN!**

This 60sqm, 5th floor Apartment features:

- 1- Bedroom Apartment in Prime Inner-City Location
- Spacious bedroom with generous built-in wardrobe
- Open-plan living and dining area, leading to the balcony
- Contemporary kitchen with stone benchtop and Miele appliances
- Sleek bathroom with great storage
- Generous balcony, perfect for entertaining
- Internal laundry with washer and dryer included
- Study nook at entry, perfect for a home office
- Secure car space and storage cage included
- Ducted A/C, video intercom and NBN connectivity
- $400\mbox{m}$  to the Heritage-listed Tramsheds, light rail station and public transport