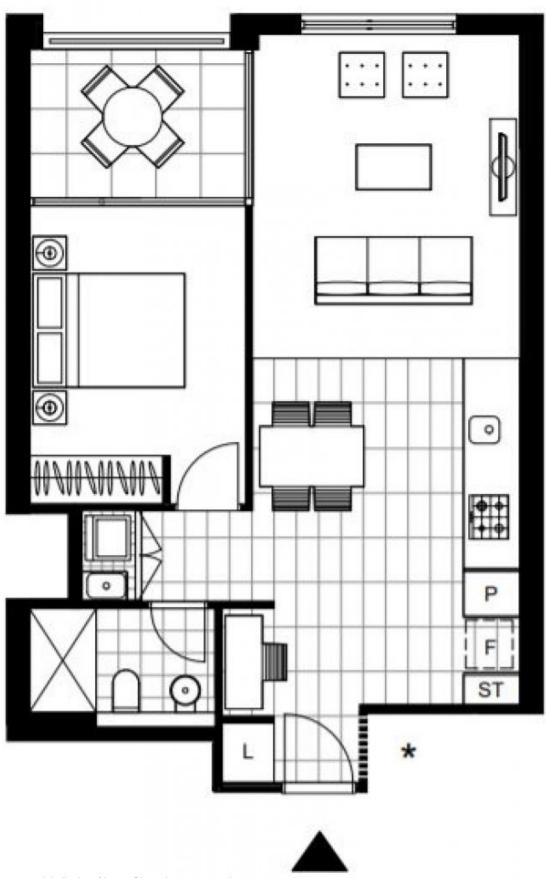

## **DEPOSIT TAKEN!**

This 60sqm, 5th floor Apartment features:

- 1- Bedroom Apartment in Prime Inner-City Location
- Spacious bedroom with generous built-in wardrobe
- Open-plan living and dining area, leading to the balcony
- Contemporary kitchen with stone benchtop and Miele appliances
- Sleek bathroom with great storage
- Generous balcony, perfect for entertaining
- Internal laundry with washer and dryer included
- Study nook at entry, perfect for a home office
- Secure car space and storage cage included
- Ducted A/C, video intercom and NBN connectivity
- $400\mbox{m}$  to the Heritage-listed Tramsheds, light rail station and public transport

## **DEPOSIT TAKEN**

Contact: Matthew Matthews

02 8588 8888 0418 266 590 Naz Sabzpouri 02 8588 8888 0401 545 440

Type: Apartment
Date Available: 23/05/2019
Bond: \$2480

https://www.resbymirvac.com

Plans shown are only indicative of layout. Dimensions are approximate.