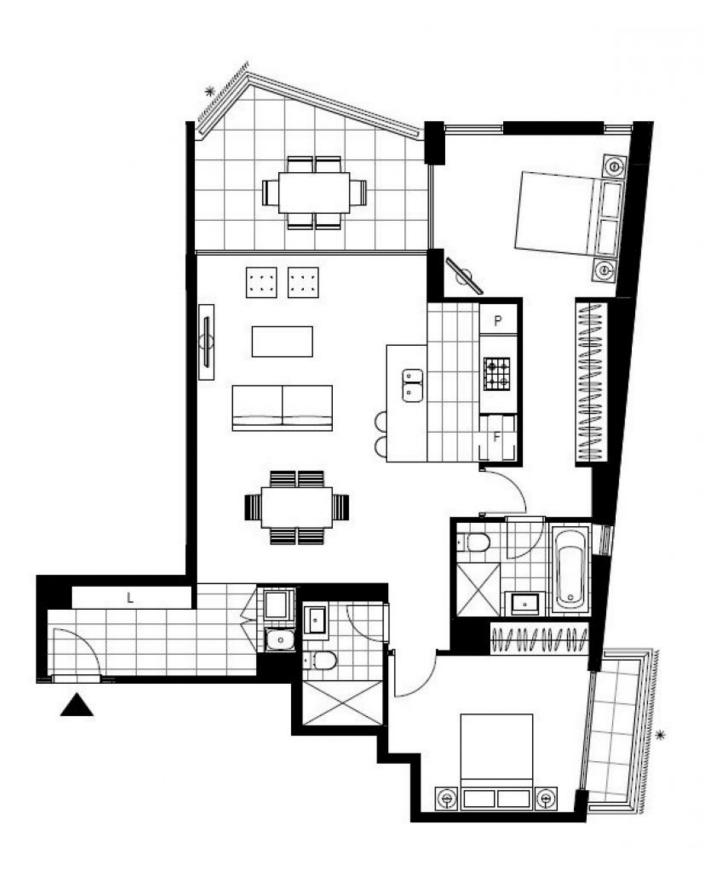

## **Deposit Taken!**

This 107sqm, 4th floor Apartment features:

Highly sought-after 2-Bedroom Apartment in Harold Park

- Large bedrooms with generous built-in wardrobes
- Spacious living and dining area, leading to the balcony
- Modern kitchen with stone benchtops and Miele appliances
- Sleek bathrooms with vanity storage, bath in ensuite
- North-west facing balcony, perfect for entertaining
- Additional balcony off the second bedroom
- Internal laundry with washer and dryer included
- Secure car space and storage cage included
- Ducted A/C, video intercom and NBN connectivity
- $400\mbox{m}$  to the Heritage-listed Tramsheds, light rail station and public transport