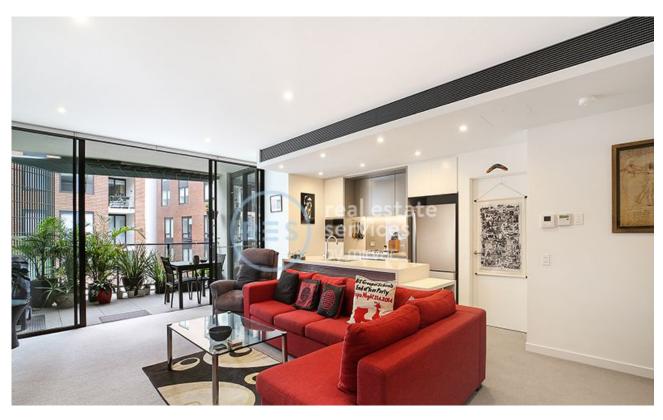

## **Deposit Taken!**

This 107sqm, 4th floor Apartment features:

Highly sought-after 2-Bedroom Apartment in Harold Park

- Large bedrooms with generous built-in wardrobes
- Spacious living and dining area, leading to the balcony
- Modern kitchen with stone benchtops and Miele appliances
- Sleek bathrooms with vanity storage, bath in ensuite
- North-west facing balcony, perfect for entertaining
- Additional balcony off the second bedroom
- Internal laundry with washer and dryer included
- Secure car space and storage cage included
- Ducted A/C, video intercom and NBN connectivity
- $400\mbox{m}$  to the Heritage-listed Tramsheds, light rail station and public transport