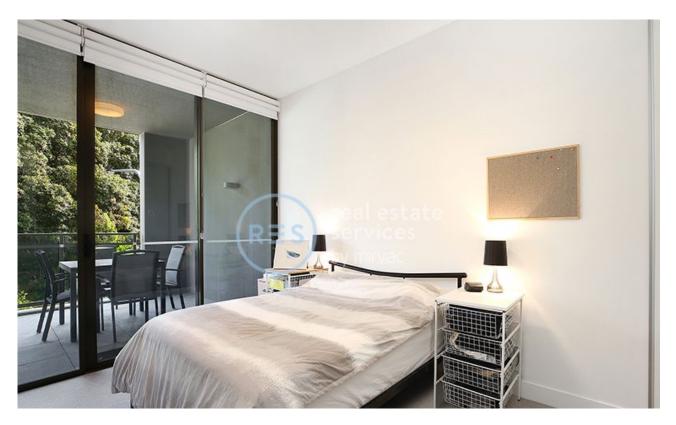

## **DEPOSIT TAKEN!**

This 66sqm, 3rd floor Apartment features: Impressive 1-Bedroom Apartment in Harold Park

- Large bedroom with built-in wardrobe
- Open-plan living and dining area
- Modern kitchen with Miele appliances
- Sleek bathroom with plenty of storage
- Internal laundry with washer and dryer included
- Study nook, perfect for a home office
- Secure storage cage included
- Ducted A/C, video intercom and NBN connectivity
- 300m to the Tramsheds, light rail station and public transport