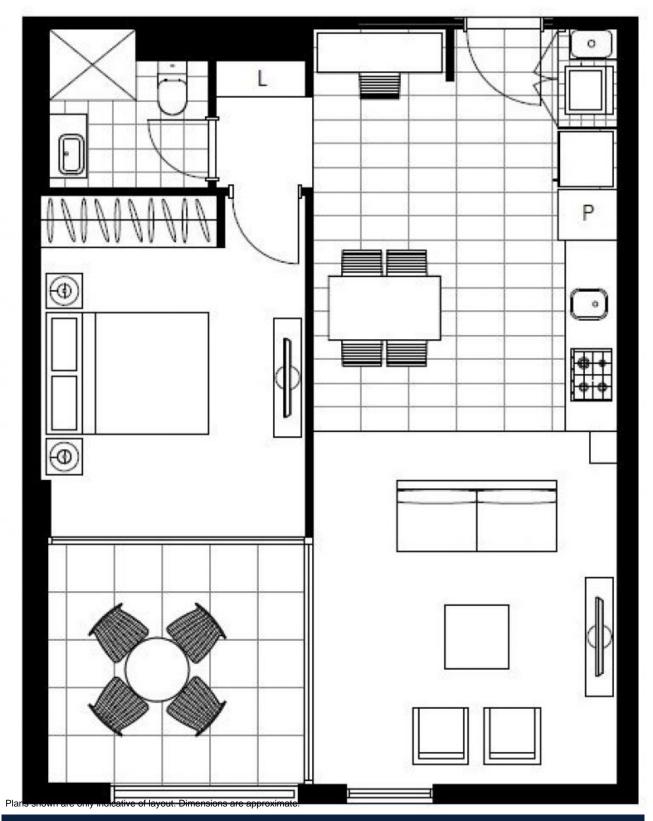

## GLEBE, NSW 306/2 Scotsman Street

## **DEPOSIT TAKEN!**

This 66sqm, 3rd floor Apartment features: Impressive 1-Bedroom Apartment in Harold Park

- Large bedroom with built-in wardrobe
- Open-plan living and dining area
- Modern kitchen with Miele appliances
- Sleek bathroom with plenty of storage
- Internal laundry with washer and dryer included
- Study nook, perfect for a home office
- Secure storage cage included
- Ducted A/C, video intercom and NBN connectivity
- 300m to the Tramsheds, light rail station and public transport