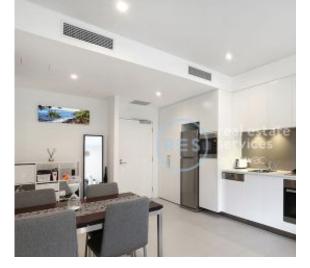

## **DEPOSIT TAKEN!**

This 66sqm, 3rd floor Apartment features: Impressive 1-Bedroom Apartment in Harold Park

- Large bedroom with built-in wardrobe
- Open-plan living and dining area
- Modern kitchen with Miele appliances
- Sleek bathroom with plenty of storage
- Internal laundry with washer and dryer included
- Study nook, perfect for a home office
- Secure storage cage included
- Ducted A/C, video intercom and NBN connectivity
- 300m to the Tramsheds, light rail station and public transport