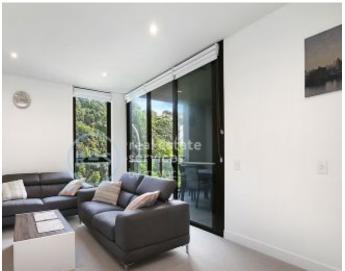

## **DEPOSIT TAKEN!**

This 66sqm, 3rd floor Apartment features: Impressive 1-Bedroom Apartment in Harold Park

- Large bedroom with built-in wardrobe
- Open-plan living and dining area
- Modern kitchen with Miele appliances
- Sleek bathroom with plenty of storage
- Internal laundry with washer and dryer included
- Study nook, perfect for a home office
- Secure storage cage included
- Ducted A/C, video intercom and NBN connectivity
- 300m to the Tramsheds, light rail station and public transport