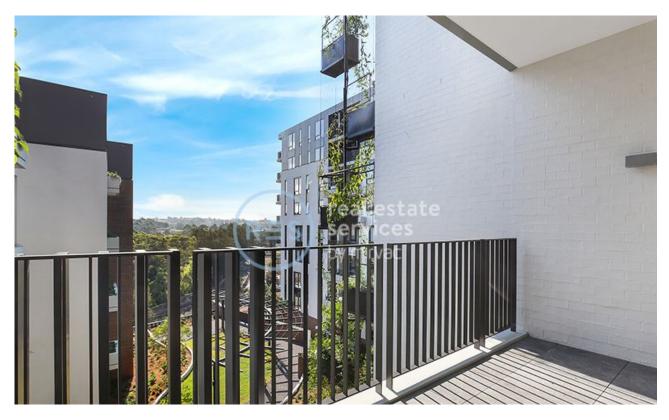

## **Deposit Taken!**

This 62sqm, 4th floor Apartment features:

Oversized 1-Bedroom Apartment in Vance, Harold Park

- Large bedroom with floor to ceiling built-in wardrobe
- Open-plan living and dining area, flowing onto balcony
- Modern kitchen with stone benchtop and Miele appliances
- Sleek bathroom with plenty of storage
- North-west facing balcony overlooking the internal gardens
- Internal laundry with washer and dryer included
- Secure storage cage included
- Ducted A/C, video intercom and NBN connectivity
- 300m to the Tramsheds, light rail station and public transport