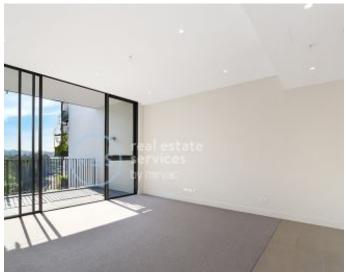

## **Deposit Taken!**

This 62sqm, 4th floor Apartment features:

Oversized 1-Bedroom Apartment in Vance, Harold Park

- Large bedroom with floor to ceiling built-in wardrobe
- Open-plan living and dining area, flowing onto balcony
- Modern kitchen with stone benchtop and Miele appliances
- Sleek bathroom with plenty of storage
- North-west facing balcony overlooking the internal gardens
- Internal laundry with washer and dryer included
- Secure storage cage included
- Ducted A/C, video intercom and NBN connectivity
- 300m to the Tramsheds, light rail station and public transport