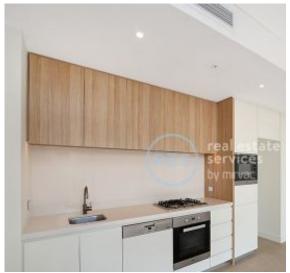

## **Deposit Taken!**

This 62sqm, 4th floor Apartment features:

Oversized 1-Bedroom Apartment in Vance, Harold Park

- Large bedroom with floor to ceiling built-in wardrobe
- Open-plan living and dining area, flowing onto balcony
- Modern kitchen with stone benchtop and Miele appliances
- Sleek bathroom with plenty of storage
- North-west facing balcony overlooking the internal gardens
- Internal laundry with washer and dryer included
- Secure storage cage included
- Ducted A/C, video intercom and NBN connectivity
- 300m to the Tramsheds, light rail station and public transport