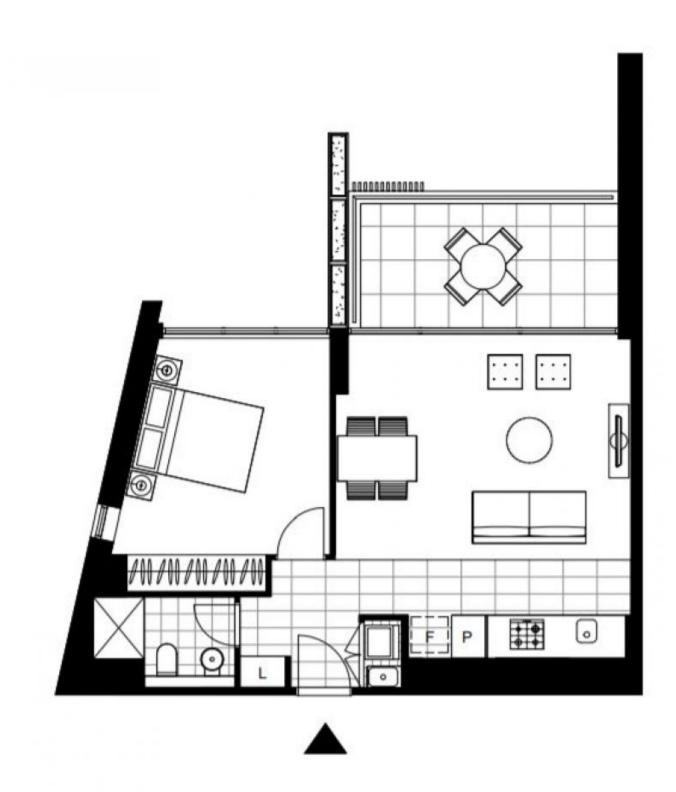

## **Deposit Taken!**

This 62sqm, 4th floor Apartment features:

Oversized 1-Bedroom Apartment in Vance, Harold Park

- Large bedroom with floor to ceiling built-in wardrobe
- Open-plan living and dining area, flowing onto balcony
- Modern kitchen with stone benchtop and Miele appliances
- Sleek bathroom with plenty of storage
- North-west facing balcony overlooking the internal gardens
- Internal laundry with washer and dryer included
- Secure storage cage included
- Ducted A/C, video intercom and NBN connectivity
- 300m to the Tramsheds, light rail station and public transport