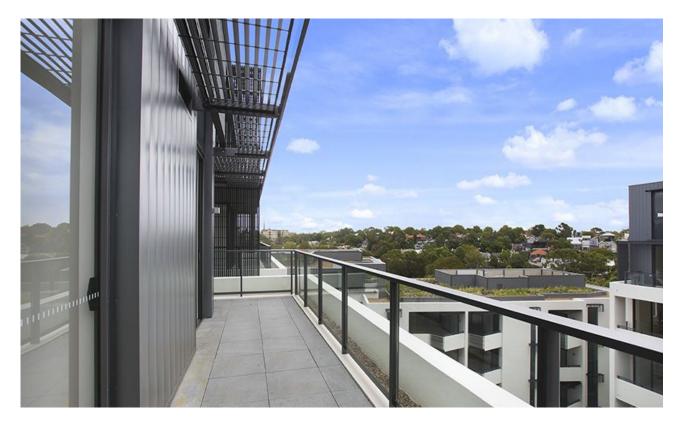

## Huge layout at 73sqm | Study nook, perfect for home office

This 73sqm, 7th floor Apartment offers:

Garden view 1-Bedroom Apartment in Harold Park

- Large bedroom with built-in wardrobe
- Balcony with views over the internal gardens
- Stone benchtops and Miele appliances in kitchen
- Sleek bathroom with plenty of storage
- Open plan living and dining area
- Study nook, perfect for a home office
- Internal laundry with washer and dryer included
- Secure basement storage cage included