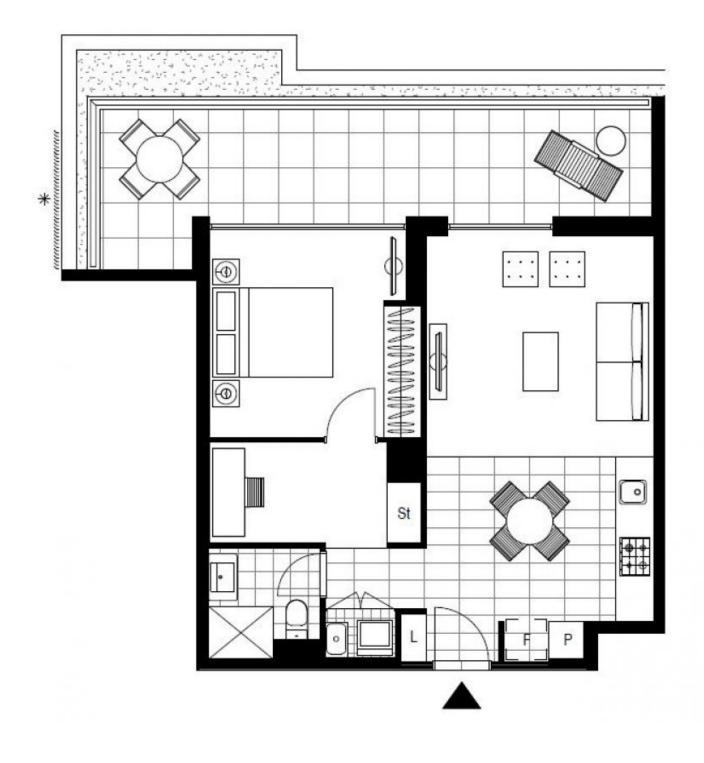

## Huge layout at 73sqm | Study nook, perfect for home office

This 73sqm, 7th floor Apartment offers:

Garden view 1-Bedroom Apartment in Harold Park

- Large bedroom with built-in wardrobe
- Balcony with views over the internal gardens
- Stone benchtops and Miele appliances in kitchen
- Sleek bathroom with plenty of storage
- Open plan living and dining area
- Study nook, perfect for a home office
- Internal laundry with washer and dryer included
- Secure basement storage cage included

Plans shown are only indicative of layout. Dimensions are approximate.