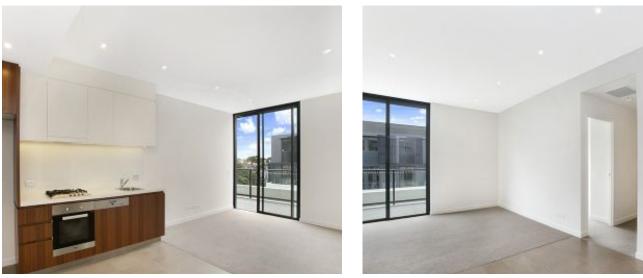

## Huge layout at 73sqm | Study nook, perfect for home office

This 73sqm, 7th floor Apartment offers:

Garden view 1-Bedroom Apartment in Harold Park

- Large bedroom with built-in wardrobe
- Balcony with views over the internal gardens
- Stone benchtops and Miele appliances in kitchen
- Sleek bathroom with plenty of storage
- Open plan living and dining area
- Study nook, perfect for a home office
- Internal laundry with washer and dryer included
- Secure basement storage cage included