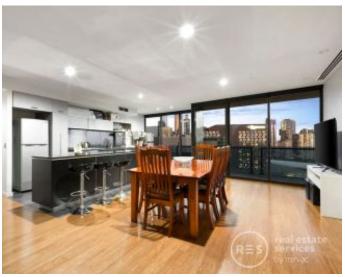

## Extraordinary space and memorable CBD/river views

With 128 sqm (approx.) of internal space making this one of the largest 2 bedroom apartments in the entire Yarra's Edge precinct, this incredible residence with brilliant views is an inspired Docklands offering.

- ? Located in the south-east corner of the complex which allows for amazing views of the city and Port Phillip Bay
- ? Highly sought-after layout with separated living and dining areas
- ? Full-length balcony promises the stunning views
- ? Fully-equipped deluxe kitchen features a sizeable island bench and excellent storage space
- ? Master bedroom includes BIR, stylish ensuite, and balcony access
- ? Bedrooms located at each end of the apartment for fantastic privacy