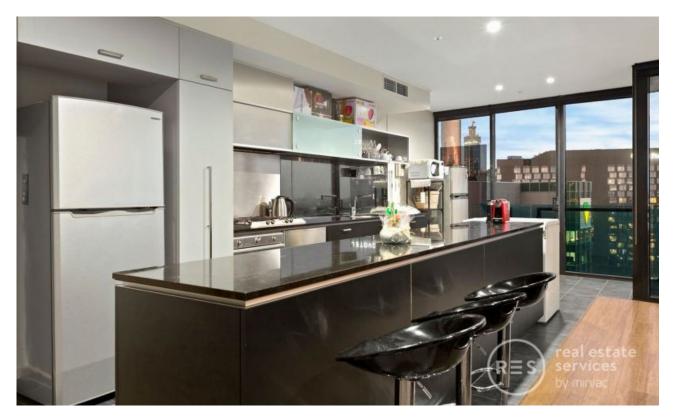

- ? Located in the south-east corner of the complex which allows for amazing views of the city and Port Phillip Bay
- ? Highly sought-after layout with separated living and dining areas
- ? Full-length balcony promises the stunning views
- ? Fully-equipped deluxe kitchen features a sizeable island bench and excellent storage space
- ? Master bedroom includes BIR, stylish ensuite, and balcony access
- ? Bedrooms located at each end of the apartment for fantastic privacy