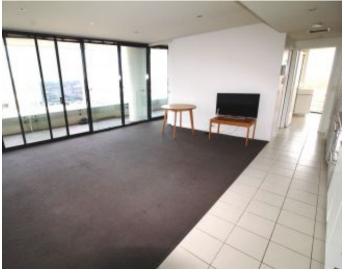

## **Specious 1 bedrom Apartment**

Located

on level 15 in Tower 1 this spacious floor plan is comprised of an open living/dining area

accompanied with a gully style kitchen with stainless steel appliances. Spacious main bedroom with study alcove and floor to ceiling windows throughout. Also featuring large balcony for entertaining, ducted air-conditioning/heating, separate laundry, secure single car park and resident access into the famous RekDek facility which includes your gym, heated indoor pool, spa, sauna and steam room.