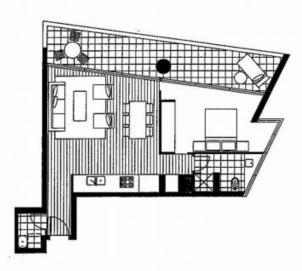

## **Specious 1 bedrom Apartment**

Located

on level 15 in Tower 1 this spacious floor plan is comprised of an open living/dining area

accompanied with a gully style kitchen with stainless steel appliances. Spacious main bedroom with study alcove and floor to ceiling windows throughout. Also featuring large balcony for entertaining, ducted air-conditioning/heating, separate laundry, secure single car park and resident access into the famous RekDek facility which includes your gym, heated indoor pool, spa, sauna and steam room.

\$500pw

Contact: Baden Lucas

03 9645 1199

0418 888 751 Apartment

Type: Apartment
Date Available: 03/05/2019
Leased Date: 23/04/2019

Bond: \$3000 https://www.resbymirvac.com ring 4.1 x 3.4 ring 3.6 x 2.0 Bedroom 1 3.1 x 3.7 Plus Robe

Please note that this floor plan is a guide only. The information contained herein is not guaranteed. Dimensions are approximate. Prospect purchasers must rely on their own enquiries.

Apartment 07 Level 8 - 29 Hard Surface Option