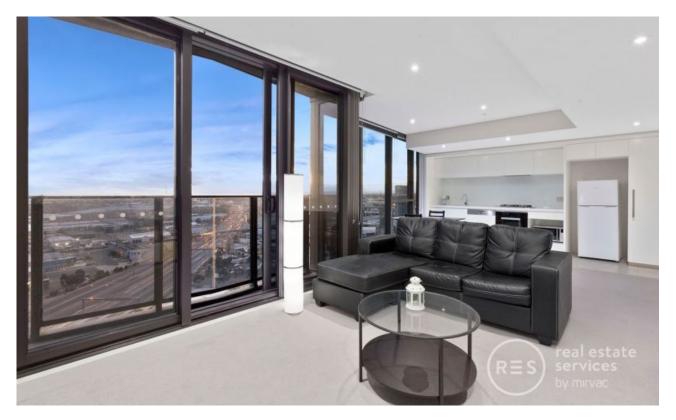

## An ?Array' of Highlights Including Bay Views - UNDER APPLICATION

With a place in Dockland's most coveted precincts, Yarra's Edge, and impressing with brilliant bay views, an open floorplan and wonderful style and quality, this two bedroom apartment is an enticing offering on the 26th floor of the ?Array' residential complex. Features free-flowing lounge and dining, stone kitchen with Miele appliances, Juliet balcony with Port Phillip Bay vistas, sizeable bedrooms with BIRs, elegant bathroom, European laundry, ducted heat/cool and car space. Access an on-site gym plus RekDek with gym, pool, spa, steam room, and sauna, and you're near South Wharf Promenade, Crown Casino, DFO, Capital City Trail, and Southern Cross Station.