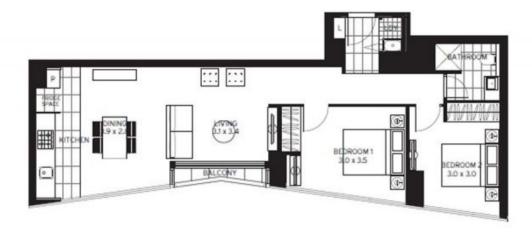

ge, and impressing with brilliant bay views, an open floorplan and wonderful style and quality, this two bedroom apartment is an enticing offering on the 26th floor of the ?Array' residential complex. Features free-flowing lounge and dining, stone kitchen with Miele appliances, Juliet balcony with Port Phillip Bay vistas, sizeable bedrooms with BIRs, elegant bathroom, European laundry, ducted heat/cool and car space. Access an on-site gym plus RekDek with gym, pool, spa, steam room, and sauna, and you're near South Wharf Promenade, Crown Casino, DFO, Capital City Trail, and Southern Cross Station.

## 2 BED







## \$550 per week

Contact: Baden Lucas

03 9645 1199 0418 888 751

Type: Apartment
Date Available: 23/04/2019
Leased Date: 26/04/2019
Bond: \$3300

https://www.resbymirvac.com



LEVEL 21,22,23,24,25,26,27,28,29,30,31,32,33



Plans shown are only indicative of layout. Dimensions are approximate.