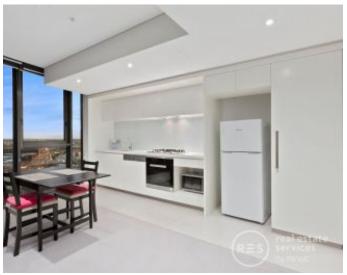

## An ?Array' of Highlights Including Bay Views - UNDER APPLICATION

With a place in Dockland's most coveted precincts, Yarra's Edge, and impressing with brilliant bay views, an open floorplan and wonderful style and quality, this two bedroom apartment is an enticing offering on the 26th floor of the ?Array' residential complex. Features free-flowing lounge and dining, stone kitchen with Miele appliances, Juliet balcony with Port Phillip Bay vistas, sizeable bedrooms with BIRs, elegant bathroom, European laundry, ducted heat/cool and car space. Access an on-site gym plus RekDek with gym, pool, spa, steam room, and sauna, and you're near South Wharf Promenade, Crown Casino, DFO, Capital City Trail, and Southern Cross Station.