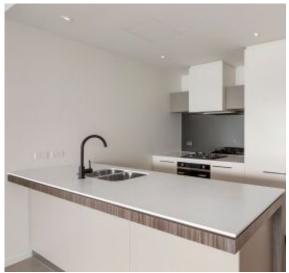

The expansive lounge and dining zone, and generous undercover balcony terrace. The gourmet kitchen will be a pleasure to prepare meals thanks to premium stone, immense island bench, elegant storage options, and stainless-steel appliances.