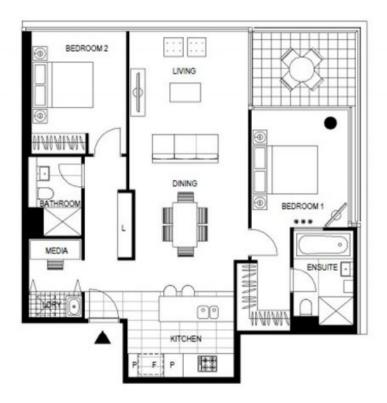

## A flawless Docklands Sanctuary

From the stunningly considered floorplan to interiors that are flawless and of exceptional quality, this incredible 2 bedroom + media, 2 bathroom property in the coveted Forge residential building also exhibits breathtaking views across the Yarra and City!

Enjoy excellent built-in storage in all bedrooms including the generous master bedroom which has terrace access along with a chic vanity ensuite with designer storage cupboards. Also enjoy a fantastic media space, gorgeous central bathroom, separate laundry, ducted heating and cooling, secure intercom, and 2 secure car spaces. Residents also have additional access to the Wharf's Club with gym, pool and caf? as well as a private

LEVEL 4,5

Plans shown are only indicative of layout. Dimensions are approximate.