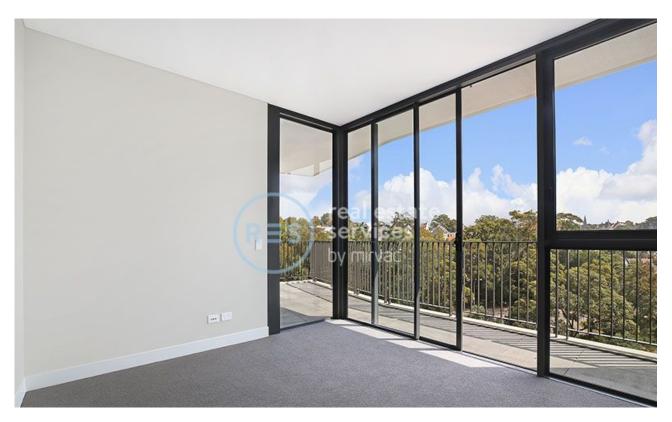

## **DEPOSIT TAKEN**

This 137sqm, 5th floor Apartment features:

- Large bedrooms with floor to ceiling built-in wardrobes
- Open-plan living and dining area flowing onto balcony
- Modern kitchen with stone benchtops and Miele appliances
- Sleek bathrooms with plenty of storage, bath in ensuite
- North-facing balcony overlooking the Tramsheds
- Internal laundry with washing machine and dryer included
- 2 secure car spaces and storage cage included
- Ducted A/C, video intercom and NBN connectivity
- 300m to the Tramsheds, light rail station and public transport