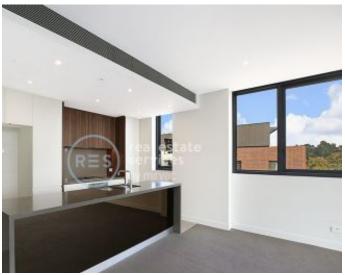

## **DEPOSIT TAKEN**

This 137sqm, 5th floor Apartment features:

- Large bedrooms with floor to ceiling built-in wardrobes
- Open-plan living and dining area flowing onto balcony
- Modern kitchen with stone benchtops and Miele appliances
- Sleek bathrooms with plenty of storage, bath in ensuite
- North-facing balcony overlooking the Tramsheds
- Internal laundry with washing machine and dryer included
- 2 secure car spaces and storage cage included
- Ducted A/C, video intercom and NBN connectivity
- 300m to the Tramsheds, light rail station and public transport