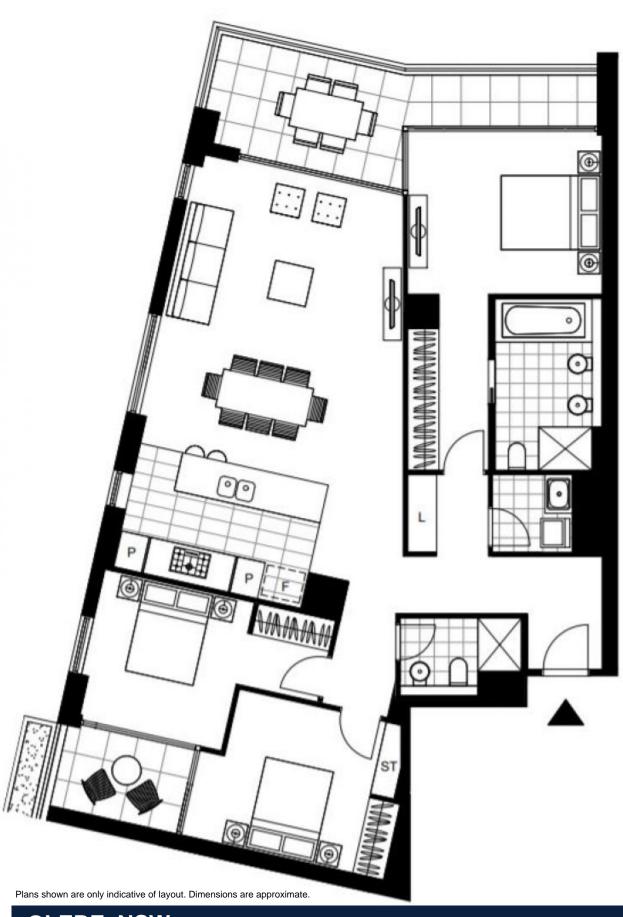

## **DEPOSIT TAKEN**

This 137sqm, 5th floor Apartment features:

- Large bedrooms with floor to ceiling built-in wardrobes
- Open-plan living and dining area flowing onto balcony
- Modern kitchen with stone benchtops and Miele appliances
- Sleek bathrooms with plenty of storage, bath in ensuite
- North-facing balcony overlooking the Tramsheds
- Internal laundry with washing machine and dryer included
- 2 secure car spaces and storage cage included
- Ducted A/C, video intercom and NBN connectivity
- 300m to the Tramsheds, light rail station and public transport