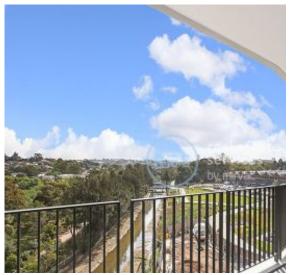

## **DEPOSIT TAKEN**

This 137sqm, 5th floor Apartment features:

- Large bedrooms with floor to ceiling built-in wardrobes
- Open-plan living and dining area flowing onto balcony
- Modern kitchen with stone benchtops and Miele appliances
- Sleek bathrooms with plenty of storage, bath in ensuite
- North-facing balcony overlooking the Tramsheds
- Internal laundry with washing machine and dryer included
- 2 secure car spaces and storage cage included
- Ducted A/C, video intercom and NBN connectivity
- 300m to the Tramsheds, light rail station and public transport