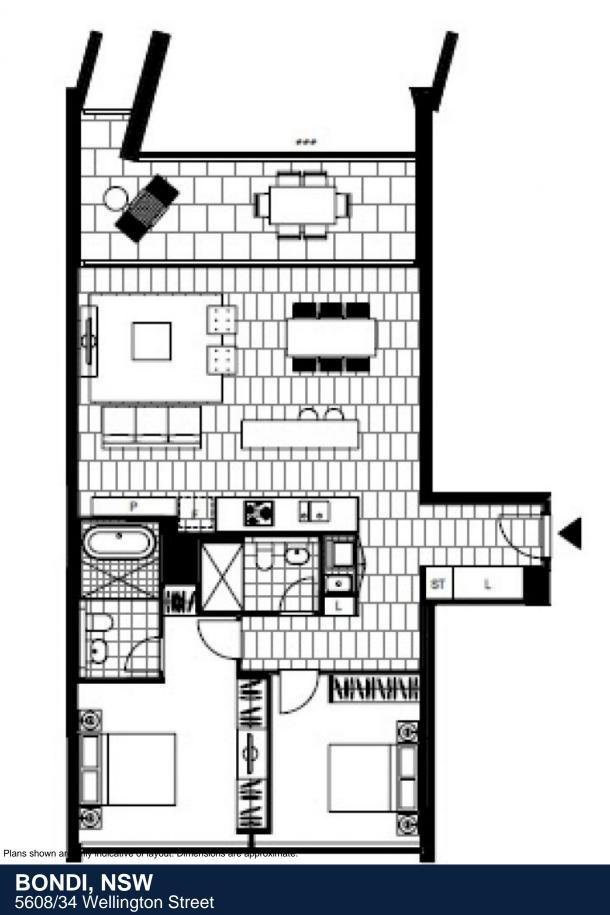

## BONDI, NSW 5608/34 Wellington Street

## DEPOSIT TAKEN - Spacious 2-Bedroom Apartment in DEPOSIT TAKEN The Moreton, Bondi

This 110sqm, 2-Bedroom Apartment features:

- Well-appointed bedrooms with built-in wardrobes
- Sleek bathrooms with plenty of storage, bath in ensuite
- Modern kitchen with stone benchtops and Miele appliances
- Open-plan, tiled living/dining area flowing onto balcony
- North-facing balcony, overlooking the internal gardens
- Internal laundry with washer and dryer included
- Secure basement car space and storage cage provided
- Ducted A/C, video intercom and NBN connectivity
- 1.5km walk to the iconic Bondi Beach, 300m to public transport

LEVEL 6