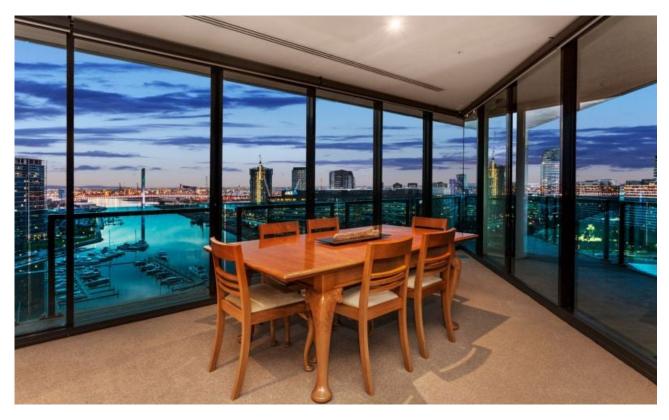

## Space, Style, and An Array Of Views

Offering a combination of space, style, and an array of views across the Yarra and City, this breathtaking three-bedroom, two-bathroom Yarra's Edge apartment is one not to be missed.

The spacious floor plan offers an open plan lounge and dining zone incorporating

the kitchen with island bench and stainless steel appliances, while the amazing balcony runs the entire length of the apartment and showcases the marvellous vistas day and night.

All bedrooms have balcony access and a share in the views including the master bedroom with an elegant ensuite, while the other bedrooms share the central bathroom. A separate laundry, ducted heating and cooling, intercom, 2 car spaces, and access to RekDek incl. gym, pool, spa, steam room, & sauna are other features.