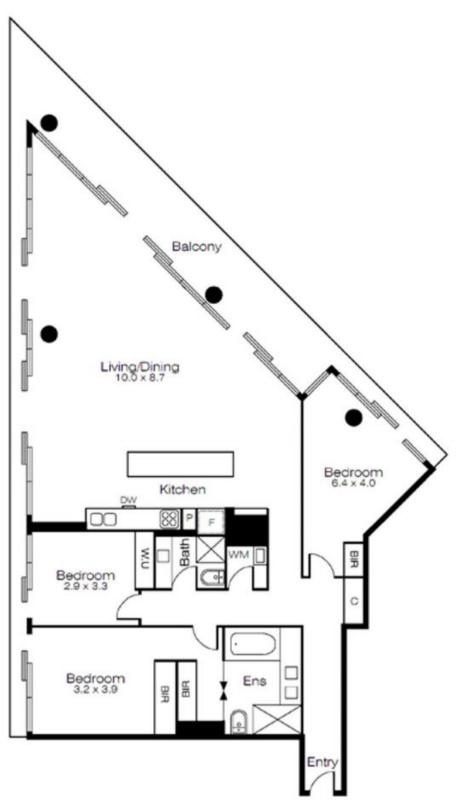

The spacious floor plan offers an open plan lounge and dining zone incorporating

the kitchen with island bench and stainless steel appliances, while the amazing balcony runs the entire length of the apartment and showcases the marvellous vistas day and night.

All bedrooms have balcony access and a share in the views including the master bedroom with an elegant ensuite, while the other bedrooms share the central bathroom. A separate laundry, ducted heating and cooling, intercom, 2 car spaces, and access to RekDek incl. gym, pool, spa, steam room, & sauna are other features.

## 2201/50 Lorimer Street DOCKLANDS

Plans shown are only indicative of layout. Dimensions are approximate.