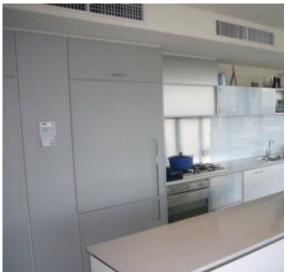

The spacious floor plan offers an open plan lounge and dining zone incorporating

the kitchen with island bench and stainless steel appliances, while the amazing balcony runs the entire length of the apartment and showcases the marvellous vistas day and night.