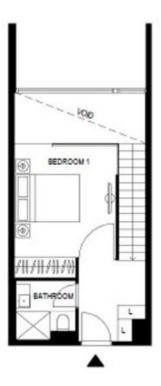

## **Loft Style Apartment**

Forge is one of Mirvac's newest luxury waterfront address located along the prestigious Yarra's Edge precinct. The loft design is modern and well-appointed. The bedroom and bathroom are located on the 1st level with the open plan living/dining, kitchen, laundry and balcony located on the 2nd level. Expansive glazing

LEVEL 3 LEVEL 4

Plans shown are only indicative of layout. Dimensions are approximate.