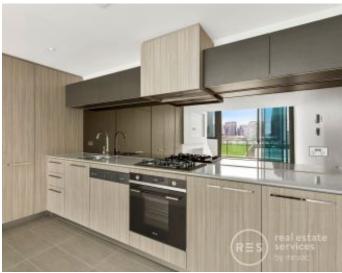

creates light-filled living environments on both upper and lower levels. The modern interiors feature gourmet kitchens complemented by European appliances and designer bathrooms finessed with chic fittings and luxe matt and metallic finishes.