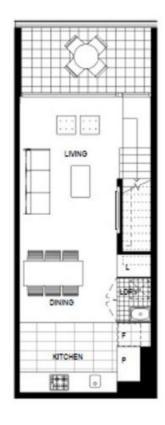

## **Loft Style Apartment**

Forge is one of Mirvac's newest luxury waterfront address located along the prestigious Yarra's Edge precinct. The loft design is modern and well-appointed. The bedroom and bathroom are located on the 1st level with the open plan living/dining, kitchen, laundry and balcony located on the 2nd level. Expansive glazing

LEVEL 3 LEVEL 4

Plans shown are only indicative of layout. Dimensions are approximate.