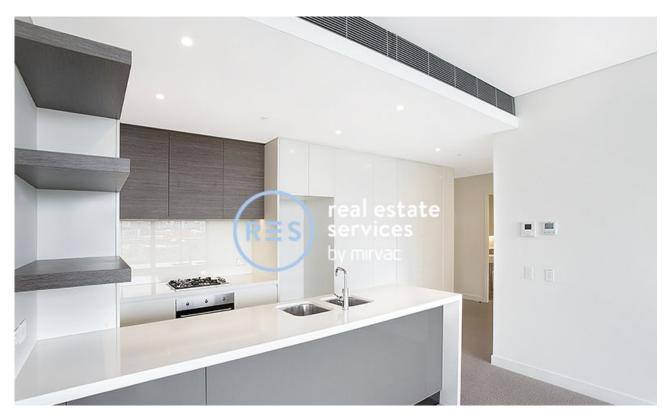

## DEPOSIT TAKEN - Spacious 2-Bedroom Apartment + Study Nook in Zetland

This 115sqm, 8th floor 2-Bedroom Apartment features:

- Large bedrooms with walk-in wardrobe in main
- Open-plan living and dining area
- Hidden study nook, perfect for a home office
- Modern kitchen with stone benchtops and Smeg appliances
- Sleek bathrooms with plenty of storage, bath in main
- North-East facing entertainers' balcony
- Internal laundry with dryer included
- Secure basement car space and storage cage included
- Ducted A/C, video intercom and NBN connectivity
- 300m to Woolworths, The Social Corner and Green Square Train Station