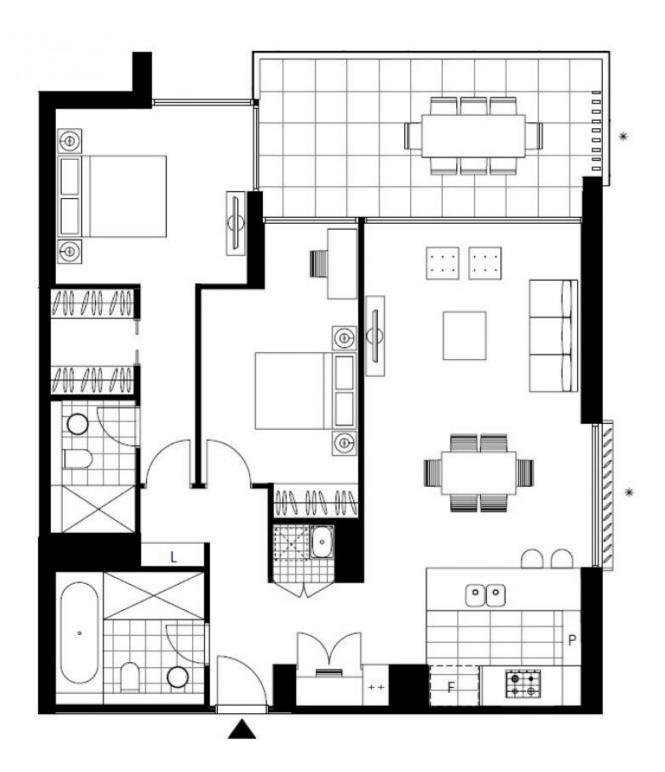

## DEPOSIT TAKEN - Spacious 2-Bedroom Apartment + Study Nook in Zetland

This 115sqm, 8th floor 2-Bedroom Apartment features:

- Large bedrooms with walk-in wardrobe in main
- Open-plan living and dining area
- Hidden study nook, perfect for a home office
- Modern kitchen with stone benchtops and Smeg appliances
- Sleek bathrooms with plenty of storage, bath in main
- North-East facing entertainers' balcony
- Internal laundry with dryer included
- Secure basement car space and storage cage included
- Ducted A/C, video intercom and NBN connectivity
- 300m to Woolworths, The Social Corner and Green Square Train Station