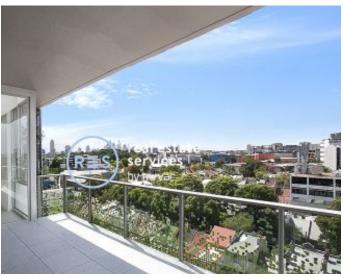

## DEPOSIT TAKEN - Spacious 2-Bedroom Apartment + Study Nook in Zetland

This 115sqm, 8th floor 2-Bedroom Apartment features:

- Large bedrooms with walk-in wardrobe in main
- Open-plan living and dining area
- Hidden study nook, perfect for a home office
- Modern kitchen with stone benchtops and Smeg appliances
- Sleek bathrooms with plenty of storage, bath in main
- North-East facing entertainers' balcony
- Internal laundry with dryer included
- Secure basement car space and storage cage included
- Ducted A/C, video intercom and NBN connectivity
- 300m to Woolworths, The Social Corner and Green Square Train Station