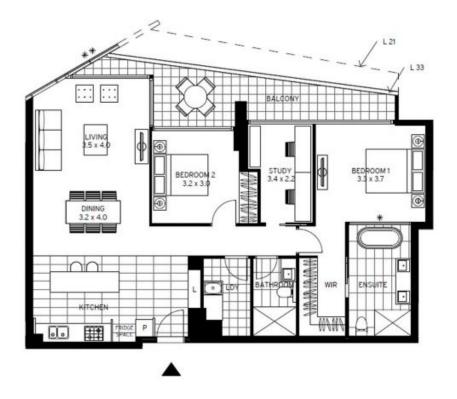

Plans shown are only indicative of layout. Dimensions are approximate.

DOCKLANDS, VIC 2202/100 Lorimer Street