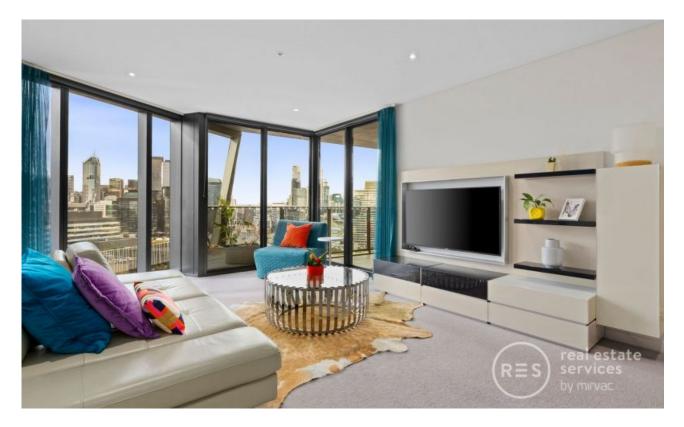

## Fully furnished waterfront living

This stunning fully furnished apartment is located high up on level 22, offering space, light and stunning views of the city skyline and Marina. Spacious floor plan with 2 generous bedrooms and also a large study, master with ensuite with an abundance of wardrobe space, double vanity and large bathtub, also includes large separate laundry, ducted heating and cooling, security intercom, lift access and 2 car parks. Residents also enjoy access to the Array Gymnasium and also the state-of-the-art 'RekDek' sporting facilities comprising indoor pool, sauna, spa, steam room and gym. Perfectly positioned with an elite waterfront address, Array offers easy access to the fantastic shopping and restaurants of South Wharf whilst Melbourne's CBD, Crown Casino, Etihad Stadium and Southern Cross station are just moments away.