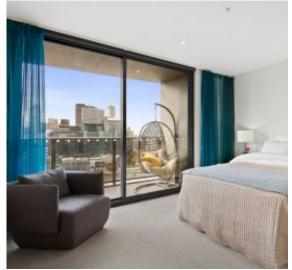

## Fully furnished waterfront living

This stunning fully furnished apartment is located high up on level 22, offering space, light and stunning views of the city skyline and Marina. Spacious floor plan with 2 generous bedrooms and also a large study, master with ensuite with an abundance of wardrobe space, double vanity and large bathtub, also includes large separate laundry, ducted heating and cooling, security intercom, lift access and 2 car parks. Residents also enjoy access to the Array Gymnasium and also the state-of-the-art 'RekDek' sporting facilities comprising indoor pool, sauna, spa, steam room and gym. Perfectly positioned with an elite waterfront address, Array offers easy access to the fantastic shopping and restaurants of South Wharf whilst Melbourne's CBD, Crown Casino, Etihad Stadium and Southern Cross station are just moments away.