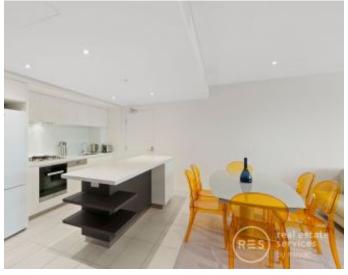

## Fully furnished waterfront living

This stunning fully furnished apartment is located high up on level 22, offering space, light and stunning views of the city skyline and Marina. Spacious floor plan with 2 generous bedrooms and also a large study, master with ensuite with an abundance of wardrobe space, double vanity and large bathtub, also includes large separate laundry, ducted heating and cooling, security intercom, lift access and 2 car parks. Residents also enjoy access to the Array Gymnasium and also the state-of-the-art 'RekDek' sporting facilities comprising indoor pool, sauna, spa, steam room and gym. Perfectly positioned with an elite waterfront address, Array offers easy access to the fantastic shopping and restaurants of South Wharf whilst Melbourne's CBD, Crown Casino, Etihad Stadium and Southern Cross station are just moments away.