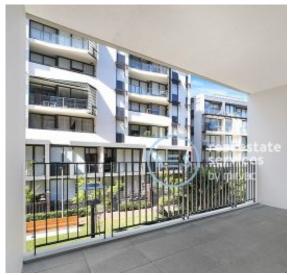

## **Deposit Taken**

This 75sqm, 2nd floor Apartment features:

- 1-Bedroom Apartment with Study in Vance, Harold Park
- Large bedroom with generous built-in wardrobe
- Open-plan living and dining area, leading to the balcony
- Modern kitchen with stone benchtop and Miele appliances
- Sleek bathroom with plenty of storage
- Large south-east facing balcony
- Separate study room, perfect for a home office
- Internal laundry with washing machine and dryer included
- Secure car space and storage cage included
- Ducted Air conditioning, video intercom and NBN connectivity
- 400m to the Tramsheds, light rail station and public transport