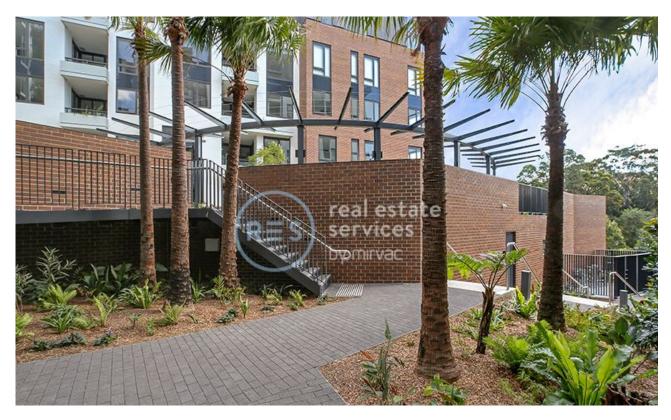

## **Deposit Taken**

This 75sqm, 2nd floor Apartment features:

- 1-Bedroom Apartment with Study in Vance, Harold Park
- Large bedroom with generous built-in wardrobe
- Open-plan living and dining area, leading to the balcony
- Modern kitchen with stone benchtop and Miele appliances
- Sleek bathroom with plenty of storage
- Large south-east facing balcony
- Separate study room, perfect for a home office
- Internal laundry with washing machine and dryer included
- Secure car space and storage cage included
- Ducted Air conditioning, video intercom and NBN connectivity
- 400m to the Tramsheds, light rail station and public transport