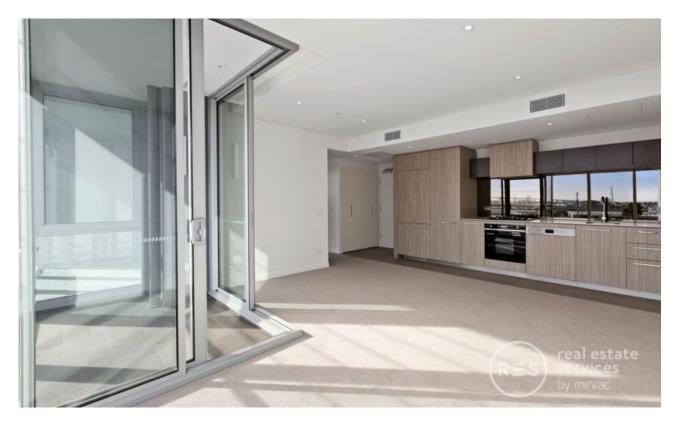

## **Brand New 1 Bedroom apartment in Forge**

This brand new expansive one-bedroom apartment will surely impress.

The open plan kitchen with built in fridge and living room is spacious and light filled with expansive glazing throughout to the enclosed winter garden.

The master bedroom is also well lit and is equipped with built-in robes and views out to Port Phillip Bay.

Just a short stroll from the city's exclusive restaurants, nightlife, shopping and transport become a part of Melbourne's most exclusive and established riverfront neighborhood.