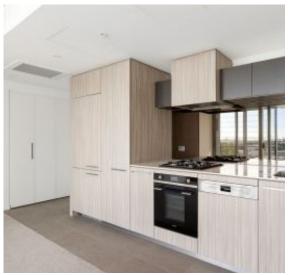

## **Brand New 1 Bedroom apartment in Forge**

This brand new expansive one-bedroom apartment will surely impress.

The open plan kitchen with built in fridge and living room is spacious and light filled with expansive glazing throughout to the enclosed winter garden.