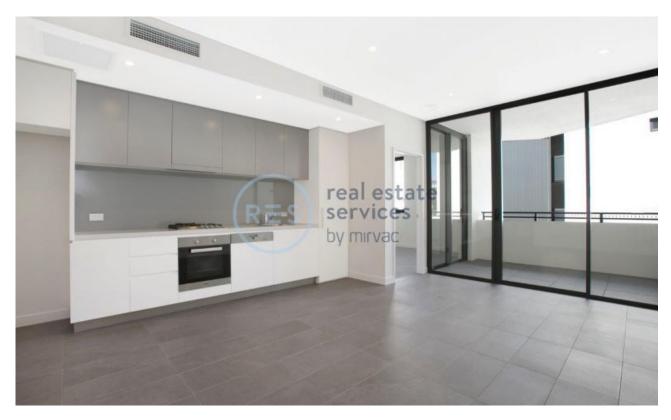

## **DEPOSIT TAKEN!**

This 51sqm, 3rd floor Apartment offers:

Garden Facing 1-Bedroom Apartment in Harold Park

- Large bedroom with floor to ceiling built-in wardrobe
- Balcony with views over the internal gardens
- Stone benchtops and Miele appliances in kitchen
- Contemporary bathroom with vanity storage
- Open plan, tiled living and dining area
- Internal laundry with washer and dryer included
- Secure basement storage cage included
- Ducted air Conditioning, video intercom and NBN connectivity
- 300m walk to buses, the light rail and the Tramsheds