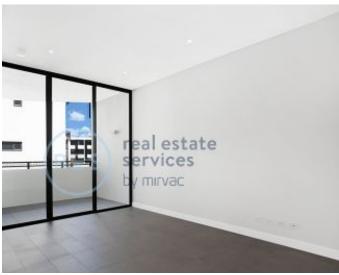

## **DEPOSIT TAKEN!**

This 51sqm, 3rd floor Apartment offers:

Garden Facing 1-Bedroom Apartment in Harold Park

- Large bedroom with floor to ceiling built-in wardrobe
- Balcony with views over the internal gardens
- Stone benchtops and Miele appliances in kitchen
- Contemporary bathroom with vanity storage
- Open plan, tiled living and dining area
- Internal laundry with washer and dryer included
- Secure basement storage cage included
- Ducted air Conditioning, video intercom and NBN connectivity
- 300m walk to buses, the light rail and the Tramsheds