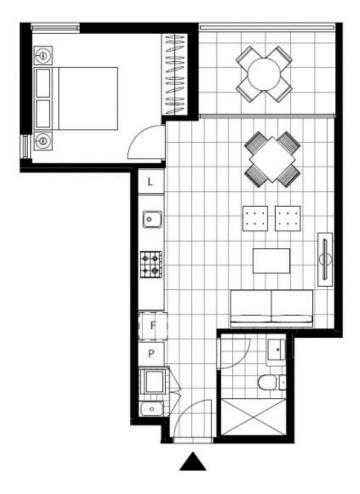

## **DEPOSIT TAKEN!**

This 51sqm, 3rd floor Apartment offers:

Garden Facing 1-Bedroom Apartment in Harold Park

- Large bedroom with floor to ceiling built-in wardrobe
- Balcony with views over the internal gardens
- Stone benchtops and Miele appliances in kitchen
- Contemporary bathroom with vanity storage
- Open plan, tiled living and dining area
- Internal laundry with washer and dryer included
- Secure basement storage cage included
- Ducted air Conditioning, video intercom and NBN connectivity
- 300m walk to buses, the light rail and the Tramsheds