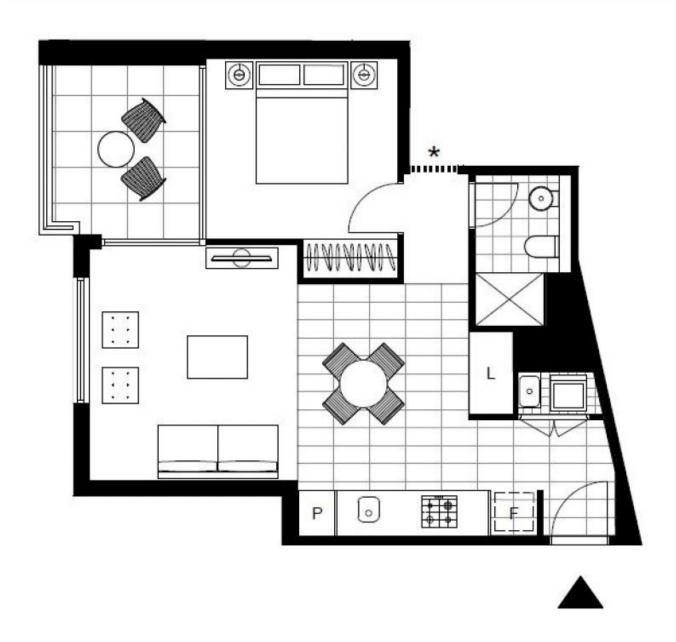

## **Deposit Taken!**

This 56sqm, 5th floor Apartment offers:

Oversized 1-Bedroom Apartment in Vance, Harold Park

- Large bedroom with built-in wardrobe
- Modern galley kitchen with Miele appliances
- Sleek bathroom with plenty of storage
- Spacious balcony with views over the internal gardens
- Internal laundry with washer and dryer included
- Secure basement storage cage included
- Ducted A/C, video intercom and NBN connectivity
- 400m to buses, the light rail and the Tramsheds