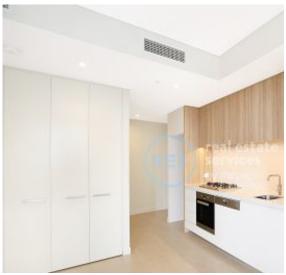

## **Deposit Taken!**

This 56sqm, 5th floor Apartment offers:

Oversized 1-Bedroom Apartment in Vance, Harold Park

- Large bedroom with built-in wardrobe
- Modern galley kitchen with Miele appliances
- Sleek bathroom with plenty of storage
- Spacious balcony with views over the internal gardens
- Internal laundry with washer and dryer included
- Secure basement storage cage included
- Ducted A/C, video intercom and NBN connectivity
- 400m to buses, the light rail and the Tramsheds