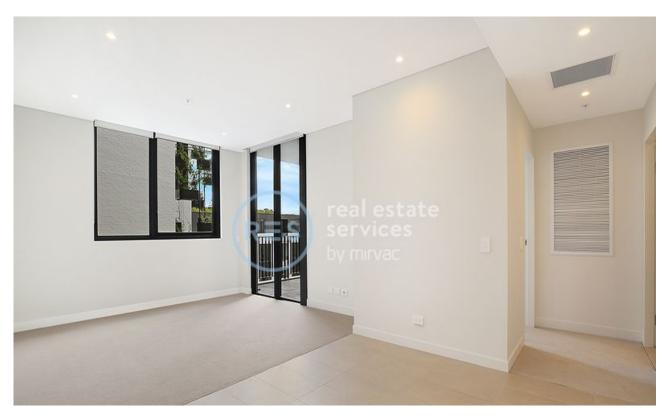

## **Deposit Taken!**

This 56sqm, 5th floor Apartment offers:

Oversized 1-Bedroom Apartment in Vance, Harold Park

- Large bedroom with built-in wardrobe
- Modern galley kitchen with Miele appliances
- Sleek bathroom with plenty of storage
- Spacious balcony with views over the internal gardens
- Internal laundry with washer and dryer included
- Secure basement storage cage included
- Ducted A/C, video intercom and NBN connectivity
- 400m to buses, the light rail and the Tramsheds