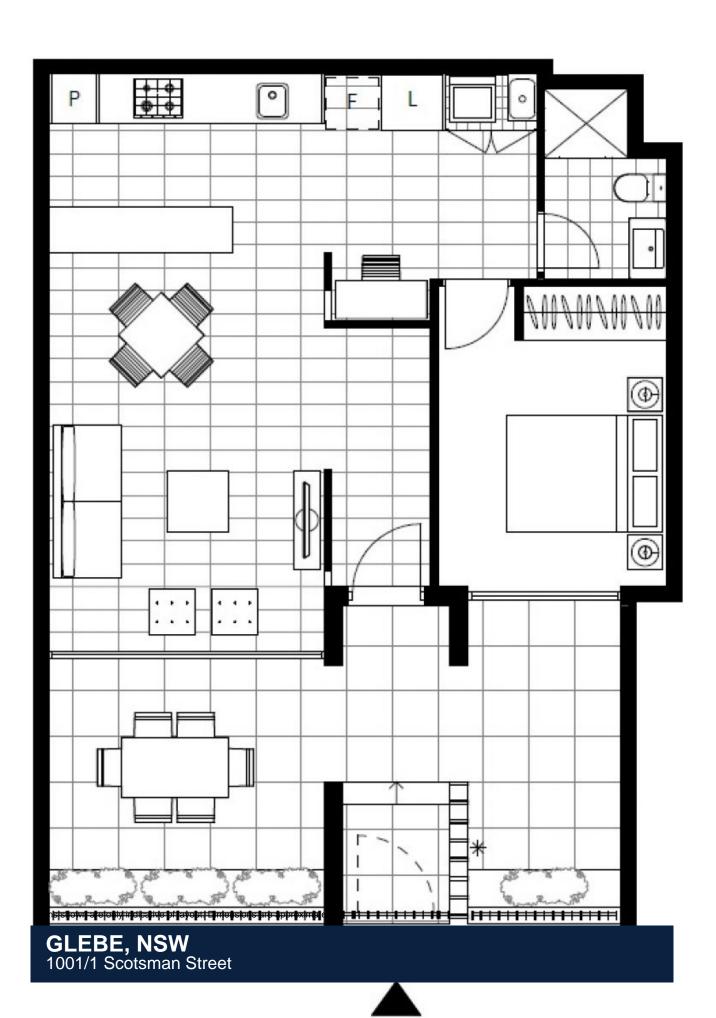

## **GLEBE, NSW** 1001/1 Scotsman Street

## Oversized 1-Bedroom Apartment with Private Street Access!

This 83sqm, 1-Bedroom Apartment with courtyard features:

- Large bedroom with floor to ceiling built-in wardrobes
- Modern kitchen with stone benchtop and Miele appliances
- Open-plan tiled living and dining area
- Large courtyard with access from living and bedroom
- Sleek bathroom with plenty of storage
- Internal laundry with washing machine and dryer included
- Secure storage cage included
- Ducted air conditioning, video intercom and NBN connectivity
- 400m to the Tramsheds, light rail station and public transport