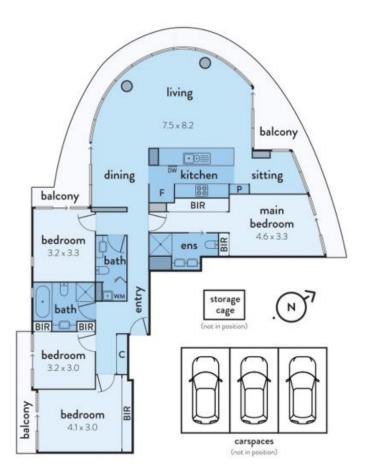

## 2801/70 LORIMER STREET, DOCKLANDS

This floorplan is an artist's impression only, it contains information that we believe to be reliable however we cannot guarantee and accept no responsibility for the accuracy of information supplied. All dimensions are indicative and listed in metres. Interested parties should take their own measurements or engage the services of a licensed surveyor.

Plans shown are only indicative of layout. Dimensions are approximate.

DOCKLANDS, VIC 2801/70 Lorimer Street