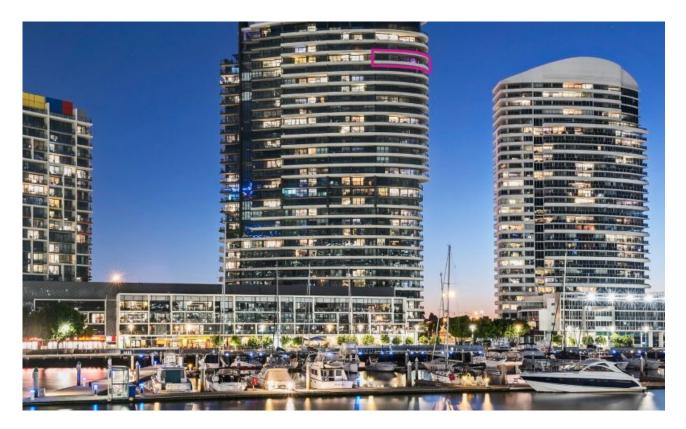

## DOCKLANDS, VIC 2801/70 Lorimer Street

## Sub-penthouse guaranteeing renovated luxury and stellar views

Stunningly refurbished to include luxurious and designer finishes, which is only matched by the breathtaking 28th floor views of the CBD, northern mountain ranges, and Port Phillip Bay, this exquisite 4 bedroom, 2.5 bathroom sub-penthouse is the ultimate Yarra's Edge prize. Being a resident of this terrific complex also gives you access to RekDek including a gym, pool, spa, steam room, and sauna.

? Brilliant new features include engineered oak flooring and 70 ounce plush wool carpet

- ? Fantastic wraparound balcony promises views to the north plus the Yarra River and iconic city skyline
- ? Expansive family and dining zone also offers remarkable views