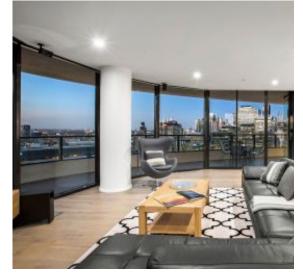

## Sub-penthouse guaranteeing renovated luxury and stellar views

Stunningly refurbished to include luxurious and designer finishes, which is only matched by the breathtaking 28th floor views of the CBD, northern mountain ranges, and Port Phillip Bay, this exquisite 4 bedroom, 2.5 bathroom sub-penthouse is the ultimate Yarra's Edge prize. Being a resident of this terrific complex also gives you access to RekDek including a gym, pool, spa, steam room, and sauna.

? Brilliant new features include engineered oak flooring and 70 ounce plush wool carpet

- ? Fantastic wraparound balcony promises views to the north plus the Yarra River and iconic city skyline
- ? Expansive family and dining zone also offers remarkable views