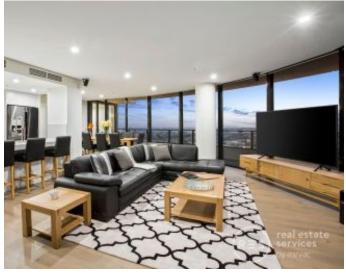

## Sub-penthouse guaranteeing renovated luxury and stellar views

Stunningly refurbished to include luxurious and designer finishes, which is only matched by the breathtaking 28th floor views of the CBD, northern mountain ranges, and Port Phillip Bay, this exquisite 4 bedroom, 2.5 bathroom sub-penthouse is the ultimate Yarra's Edge prize. Being a resident of this terrific complex also gives you access to RekDek including a gym, pool, spa, steam room, and sauna.

? Brilliant new features include engineered oak flooring and 70 ounce plush wool carpet

- ? Fantastic wraparound balcony promises views to the north plus the Yarra River and iconic city skyline
- ? Expansive family and dining zone also offers remarkable views