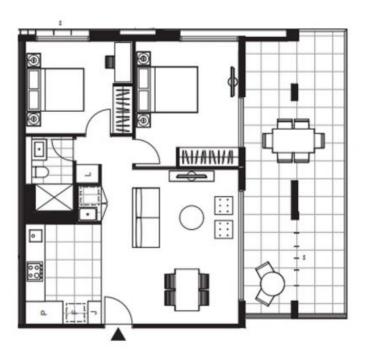

## From \$450 per week

Contact: Baden Lucas

03 9645 1199 0418 888 751

Type: Apartment
Date Available: 01/07/2019
Bond: \$1955

https://www.resbymirvac.com

APT 1.21

LOCATION PLAN

2 BED, 1 BATH
2 BED, 1 BATH

INTERNAL AREA 72 m²
8 BALCONY AREA 33 m²
TOTAL AREA 105 m²
Aveas sciplot to final survey, area includes backery profice for final extress where applicable, it secledes positive or services are increased.

LEVEL 01

Plans shown are only indicative of layout. Dimensions are approximate.