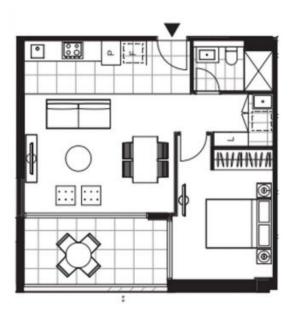

APT 3.14

LOCATION PLAN

1 BED, 1 BATH

1 BED, 1 BATH

1 BED, 1 BATH

1 BED, 1 BATH

1 DMZ

1

LEVEL 03

Plans shown are only indicative of layout. Dimensions are approximate.