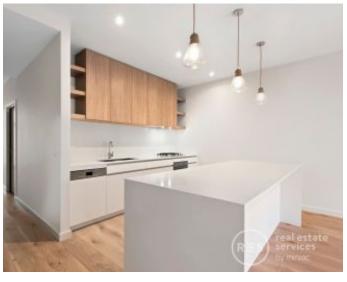

This home feels of luxury with wooden and white tones throughout and lots of natural light.

The home is completed with premium fixtures and fittings, this stunning dual level home will suit everyone's needs.

The ground lower level consists of an open plan living/dining area adjoining the deluxe, well-appointed kitchen with Central Island bench with ample of storage. The open plan living area opens out to a private landscaped backyard creating a private space for families to relax and enjoy. Also for additional storage in the hall is a storage area under stairs.