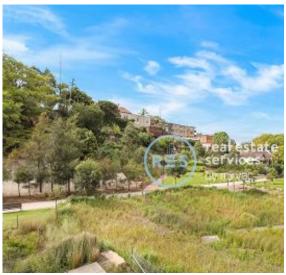

## Deposit taken by Harry Kinezos! - For more apartments contact 0401 545 440

This 59sqm, 2nd floor 1-Bedroom Apartment features:

- Large bedrooms with floor to ceiling built-in wardrobes
- Open-plan living and dining area flowing onto balcony
- Modern kitchen with stone benchtops and Miele appliances
- Sleek bathrooms with plenty of storage
- Large east-facing balcony with park views
- Internal laundry with washer and dryer included
- Ducted Air conditioning, video intercom and NBN connectivity
- 500m to the Tramsheds, light rail station and public transport
- This property is unfurnished