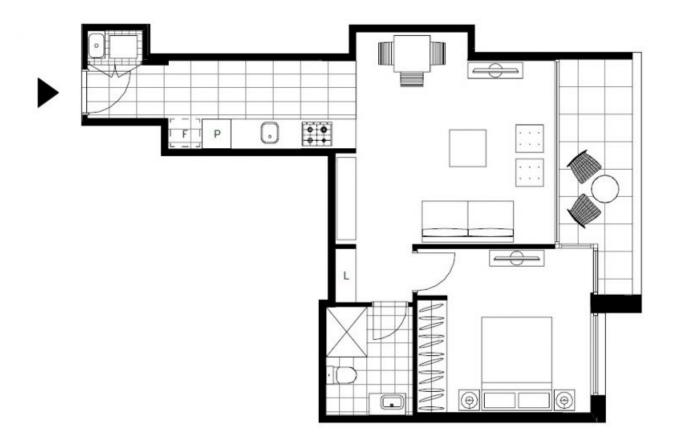

## Deposit taken by Harry Kinezos! - For more apartments contact 0401 545 440

This 59sqm, 2nd floor 1-Bedroom Apartment features:

- Large bedrooms with floor to ceiling built-in wardrobes
- Open-plan living and dining area flowing onto balcony
- Modern kitchen with stone benchtops and Miele appliances
- Sleek bathrooms with plenty of storage
- Large east-facing balcony with park views
- Internal laundry with washer and dryer included
- Ducted Air conditioning, video intercom and NBN connectivity
- 500m to the Tramsheds, light rail station and public transport
- This property is unfurnished