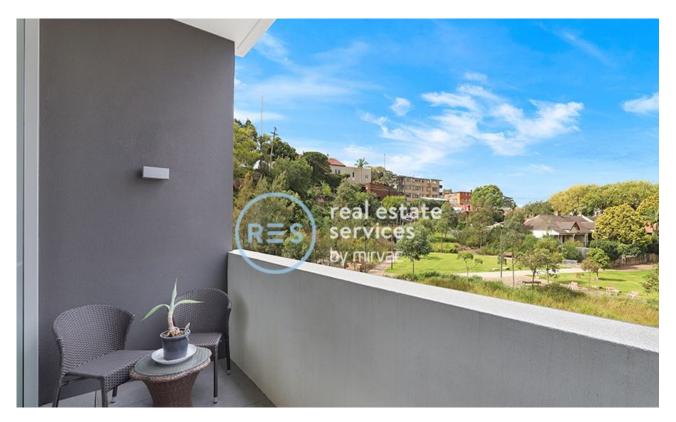

## Deposit taken by Harry Kinezos! - For more apartments contact 0401 545 440

This 59sqm, 2nd floor 1-Bedroom Apartment features:

- Large bedrooms with floor to ceiling built-in wardrobes
- Open-plan living and dining area flowing onto balcony
- Modern kitchen with stone benchtops and Miele appliances
- Sleek bathrooms with plenty of storage
- Large east-facing balcony with park views
- Internal laundry with washer and dryer included
- Ducted Air conditioning, video intercom and NBN connectivity
- 500m to the Tramsheds, light rail station and public transport
- This property is unfurnished