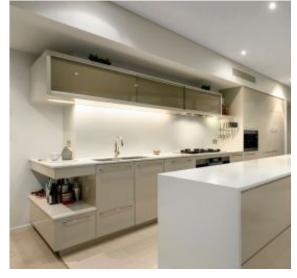

The stone kitchen has a high end feel with luxe benchtops, island bench, and stainless steel Miele appliances. Spectacularly modern in style the stunning interior also boasts a study nook, five-star master ensuite bedroom with its own private balcony, two more bedrooms with built-in robes, a second bathroom and a separate laundry, ducted heating and cooling, secure intercom and two secure car spaces. Onsite facilities include a gymnasium, roof top herb garden, business center, library, secured bike storage room and secure visitor car park and well as access