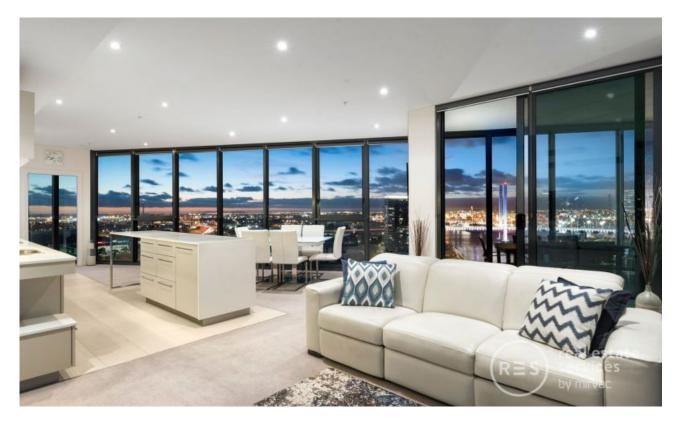

## A Yarra Point Inspiration with amazing size and modern class

Lofty and luxurious in the Yarra Point complex, this 26th floor apartment's proportioned living spaces merge seamlessly with mesmerising outlooks. The light-filled and relaxed living and dining provides a sizeable area suited for morning breakfasts and lazing in front of the TV after a long day at work. This zone further opens out to a balcony where you can enjoy summer sunsets with wine or beer in hand.

The stone kitchen has a high end feel with luxe benchtops, island bench, and stainless steel Miele appliances. Spectacularly modern in style the stunning interior also boasts a study nook, five-star master ensuite bedroom with its own private balcony, two more bedrooms with built-in robes, a second bathroom and a separate laundry, ducted heating and cooling, secure intercom and two secure car spaces. Onsite facilities include a gymnasium, roof top herb garden, business center, library, secured bike storage room and secure visitor car park and well as access