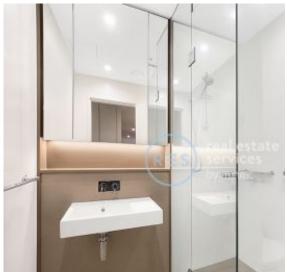

### **DEPOSIT TAKEN!! Modern Studio Apartment near Green Square Station!**

This 46sqm, Open-Plan Apartment offers:

- Modern kitchen with stone benchtop and Smeg appliances
- Open plan living and dining area
- Study nook with built-in desk
- Large bedroom with floor to ceiling built-in wardrobe
- Sleek bathroom with plenty of storage
- Internal laundry with dryer included
- Secure storage cage included
- Ducted A/C, video intercom and NBN connectivity
- Less than 300m to Woolworths, The Social Corner and Green Square Train Station