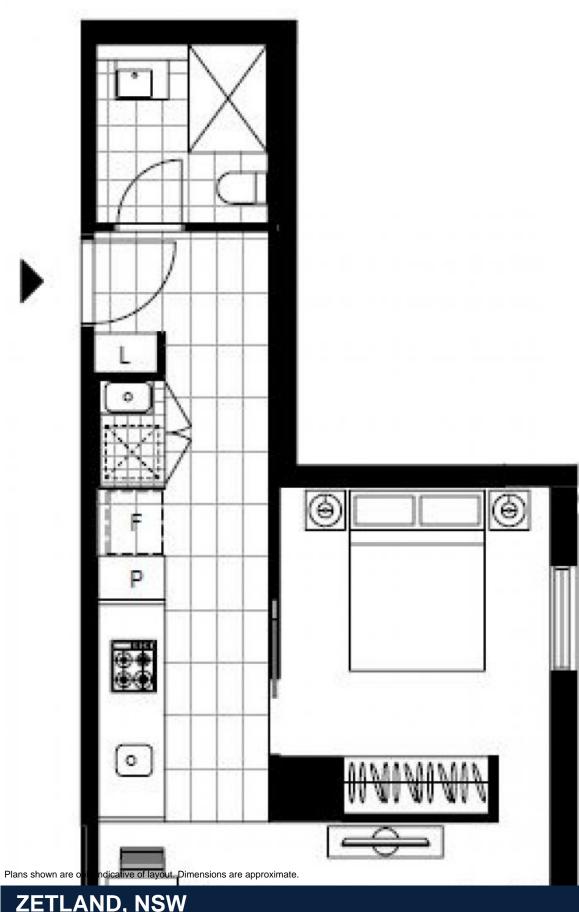

### **DEPOSIT TAKEN!! Modern Studio Apartment near Green Square Station!**

This 46sqm, Open-Plan Apartment offers:

- Modern kitchen with stone benchtop and Smeg appliances
- Open plan living and dining area
- Study nook with built-in desk
- Large bedroom with floor to ceiling built-in wardrobe
- Sleek bathroom with plenty of storage
- Internal laundry with dryer included
- Secure storage cage included
- Ducted A/C, video intercom and NBN connectivity
- Less than 300m to Woolworths, The Social Corner and Green Square Train Station

**ZETLAND, NSW** 201/6 Ebsworth Street