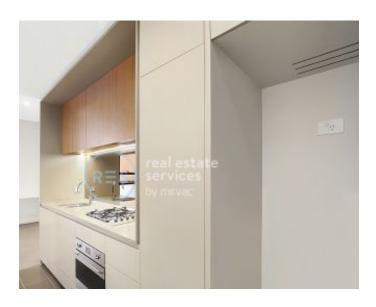

### **DEPOSIT TAKEN!! Modern Studio Apartment near Green Square Station!**

This 46sqm, Open-Plan Apartment offers:

- Modern kitchen with stone benchtop and Smeg appliances
- Open plan living and dining area
- Study nook with built-in desk
- Large bedroom with floor to ceiling built-in wardrobe
- Sleek bathroom with plenty of storage
- Internal laundry with dryer included
- Secure storage cage included
- Ducted A/C, video intercom and NBN connectivity
- Less than 300m to Woolworths, The Social Corner and Green Square Train Station