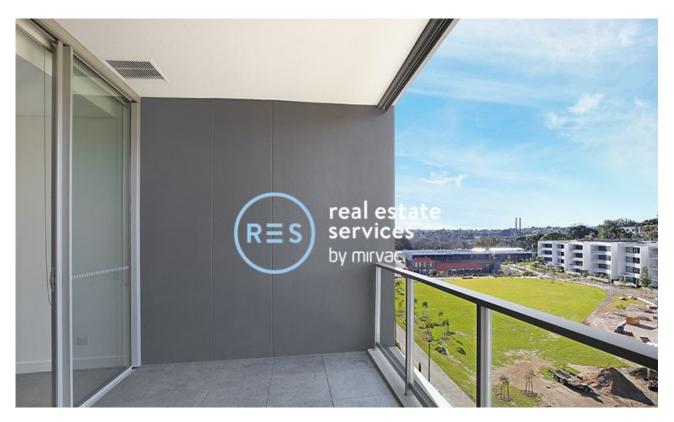

## **DEPOSIT TAKEN!**

This 1217sqm, 6th floor 2-Bedroom Apartment features; Park-facing 2-Bedroom Apartment in Harold Park

- Modern kitchen with stone benchtop and Miele appliances
- Well-appointed bedrooms with floor to ceiling built-in wardrobes
- Large entertainer's balcony with access from living area
- Second balcony accessible from both bedrooms
- Sleek bathroom with plenty of storage, bath in ensuite
- Internal laundry with washing machine and dryer included
- Secure basement car space and storage cage included
- Ducted A/C, video intercom and NBN connectivity
- 550m to buses, the light rail and the Tramsheds