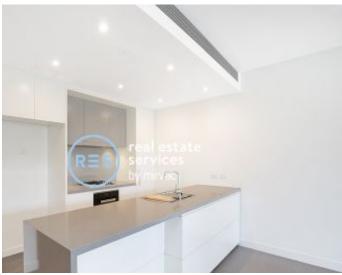

## **DEPOSIT TAKEN!**

This 1217sqm, 6th floor 2-Bedroom Apartment features; Park-facing 2-Bedroom Apartment in Harold Park

- Modern kitchen with stone benchtop and Miele appliances
- Well-appointed bedrooms with floor to ceiling built-in wardrobes
- Large entertainer's balcony with access from living area
- Second balcony accessible from both bedrooms
- Sleek bathroom with plenty of storage, bath in ensuite
- Internal laundry with washing machine and dryer included
- Secure basement car space and storage cage included
- Ducted A/C, video intercom and NBN connectivity
- 550m to buses, the light rail and the Tramsheds