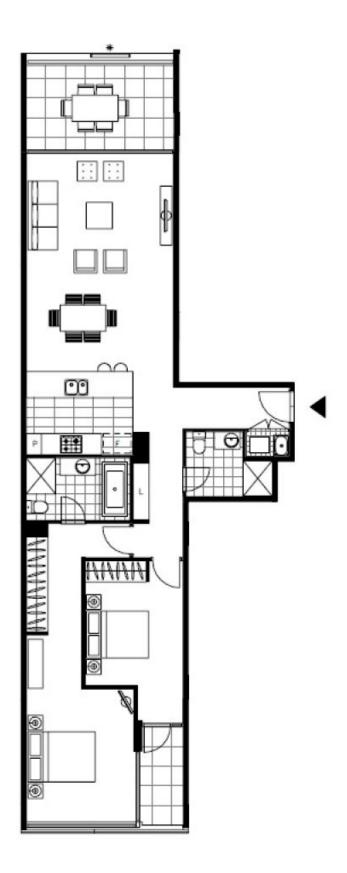

rk-facing 2-Bedroom Apartment in Harold Park

- Modern kitchen with stone benchtop and Miele appliances
- Well-appointed bedrooms with floor to ceiling built-in wardrobes
- Large entertainer's balcony with access from living area
- Second balcony accessible from both bedrooms
- Sleek bathroom with plenty of storage, bath in ensuite
- Internal laundry with washing machine and dryer included
- Secure basement car space and storage cage included
- Ducted A/C, video intercom and NBN connectivity
- 550m to buses, the light rail and the Tramsheds

**BATH** 

Contact: Stuart Nohra

02 8588 8888 0432 206 000 Naz Sabzpouri 02 8588 8888 0401 545 440

CAR

Type: Apartment
Date Available: 12/03/2019
Bond: \$3560

https://www.resbymirvac.com

DEPOSIT TAKEN

<sup>\*\*</sup> Photos indicative only \*\*



Plans shown are only indicative of layout. Dimensions are approximate.