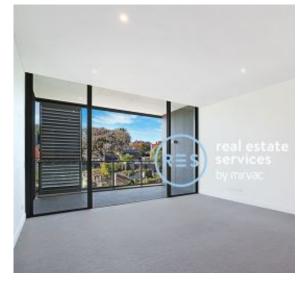

## **DEPOSIT TAKEN!**

This 1217sqm, 6th floor 2-Bedroom Apartment features; Park-facing 2-Bedroom Apartment in Harold Park

- Modern kitchen with stone benchtop and Miele appliances
- Well-appointed bedrooms with floor to ceiling built-in wardrobes
- Large entertainer's balcony with access from living area
- Second balcony accessible from both bedrooms
- Sleek bathroom with plenty of storage, bath in ensuite
- Internal laundry with washing machine and dryer included
- Secure basement car space and storage cage included
- Ducted A/C, video intercom and NBN connectivity
- 550m to buses, the light rail and the Tramsheds