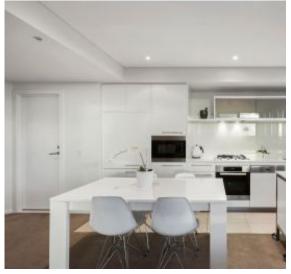

The stone kitchen has a high end feel with luxe benchtops, moveable island bench, and stainless steel Miele appliances. Both bedrooms are equipped with built-in robes and are in close proximity to the gorgeous bathroom, meanwhile further embrace a European laundry, ducted heating and cooling, secure intercom, secure car space, and access to RekDek with gym, pool, spa, steam room, and sauna.