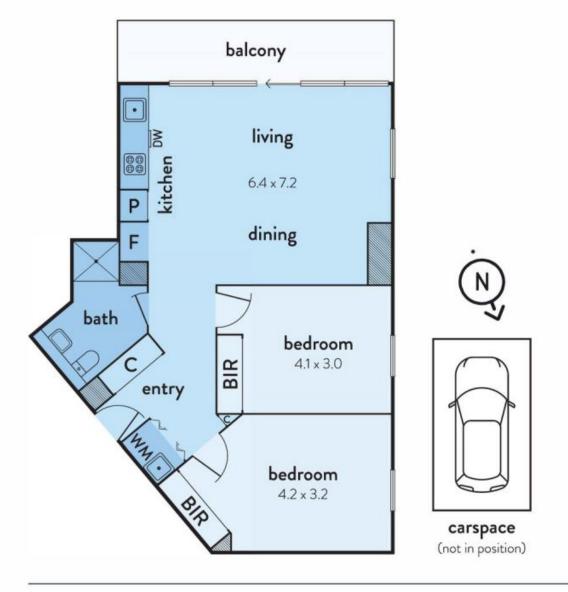

## 1107/1 POINT PARK CRESCENT, DOCKLANDS

Plans shown are only indicative of layout. Dimensions are approximate Plans shown are only indicative of layout. Dimensions are approximate and every care has been taken to verify the accuracy of details.