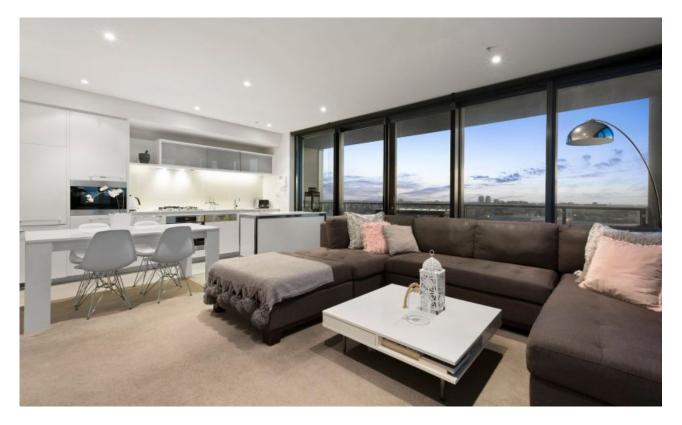

## Live in style in this exceptional Yarra Point abode

This excellent 11th floor residence is an ideal choice for owner-occupiers and investors alike. The light-filled and relaxed central living and meals provides a sizeable area suited for morning breakfasts and lazing in front of the TV after a long day at work. This zone further opens out to a long balcony where you can enjoy summer sunsets with wine or beer in hand.

The stone kitchen has a high end feel with luxe benchtops, moveable island bench, and stainless steel Miele appliances. Both bedrooms are equipped with built-in robes and are in close proximity to the gorgeous bathroom, meanwhile further embrace a European laundry, ducted heating and cooling, secure intercom, secure car space, and access to RekDek with gym, pool, spa, steam room, and sauna.